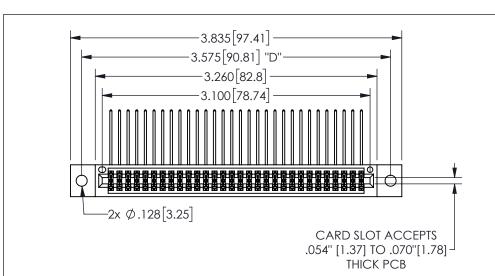

THIS IS A C.A.D. GENERATED DRAWING DO NOT MAKE MANUAL REVISIONS TO MASTER.

ORIGINAL 1

-.350[8.89] .600[15.24] .100[2.54]

.160 4.06 .330[8.38] POINT OF CARD SLOT CONTACT .370 9.4 .150[3.81]

<u>Contact Dimensions:</u>
559-90 Degree Bend (Code 541 Contacts)
See Sheet 2 for Contact Code 555, 556, 558, 559, 560 **Dimensions** 

345/395 SERIES CARD EDGE CONNECTOR PART NUMBER: 345-060-559-202

YOUR CONNECTION TO QUALITY & SERVICE

**EDAC INC** TORONTO, ONTARIO CANADA

THESE DRAWINGS AND SPECIFICATIONS ARE THE PROPERTY OF EDAC INC.,AND SHALL NOT BE REPRODUCED, OR COPIED OR USED AS THE BASIS FOR THE MANUFACTURE OR SALE OF APPARATUS WITHOUT WRITTEN PERMISSION.