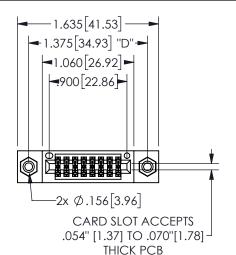

345/395 SERIES CARD EDGE CONNECTOR PART NUMBER: 345-016-540-508

YOUR CONNECTION TO QUALITY & SERVICE

**EDAC INC** TORONTO, ONTARIO CANADA

THESE DRAWINGS AND SPECIFICATIONS ARE THE PROPERTY OF EDAC INC.,AND SHALL NOT BE REPRODUCED, OR COPIED OR USED AS THE BASIS FOR THE MANUFACTURE OR SALE OF APPARATUS WITHOUT WRITTEN PERMISSION.

THIS IS A C.A.D. GENERATED DRAWING DO NOT MAKE MANUAL REVISIONS TO MASTER.

ISSUE NUMBER

ORIGINAL

1

<u>Contact Dimensions:</u>
540-Wire Wrap .025 Sq.(0.64 Sq.) - Tail LG=.560(14.22)
.100 (2.54) Contact Spacing x .200 (5.08) Row Spacing