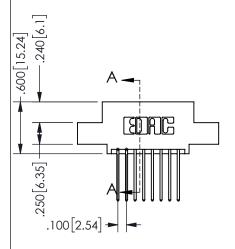

345/395 SERIES CARD EDGE CONNECTOR PART NUMBER: 345-016-540-508

YOUR CONNECTION TO QUALITY & SERVICE

**EDAC INC** TORONTO, ONTARIO CANADA

THESE DRAWINGS AND SPECIFICATIONS ARE THE PROPERTY OF EDAC INC.,AND SHALL NOT BE REPRODUCED, OR COPIED OR USED AS THE BASIS FOR THE MANUFACTURE OR SALE OF APPARATUS WITHOUT WRITTEN PERMISSION.

THIS IS A C.A.D. GENERATED DRAWING DO NOT MAKE MANUAL REVISIONS TO MASTER.

ISSUE NUMBER

ORIGINAL

1

<u>Contact Dimensions:</u>
540-Wire Wrap .025 Sq.(0.64 Sq.) - Tail LG=.560(14.22)
.100 (2.54) Contact Spacing x .200 (5.08) Row Spacing