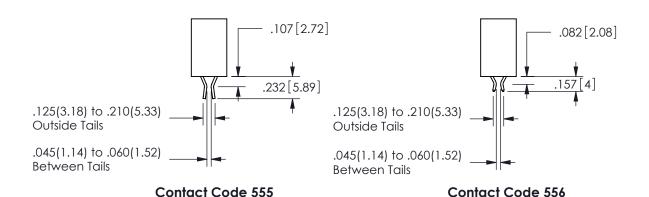

## 345/395 SERIES CARD EDGE CONNECTOR CONTACT CODE 555,556,558,559,560 DIMENSIONS

YOUR CONNECTION TO QUALITY & SERVICE

**EDAC INC** TORONTO, ONTARIO CANADA

THESE DRAWINGS AND SPECIFICATIONS ARE THE PROPERTY OF EDAC INC.,AND SHALL NOT BE REPRODUCED, OR COPIED OR USED AS THE BASIS FOR THE MANUFACTURE OR SALE OF APPARATUS WITHOUT WRITTEN PERMISSION.

SECTION A-A

.160 4.06 .330[8.38] POINT OF CARD SLOT CONTACT .370 9.4

ISSUE NUMBER ORIGINAL

1

**Contact Code 558** 

Contact Code 559

**Contact Code 560** 

INSULATOR MATERIAL: THERMOPLASTIC POLYESTER, UL 94V-0 DAP MATERIAL AVAILABLE UPON REQUEST

CONTACT MATERIAL; COPPER ALLOY CONTACT PLATING: GOLD ON THE MATING AREA, TIN PLATING ON THE CONTACT TAILS, NICKEL UNDERPLATE