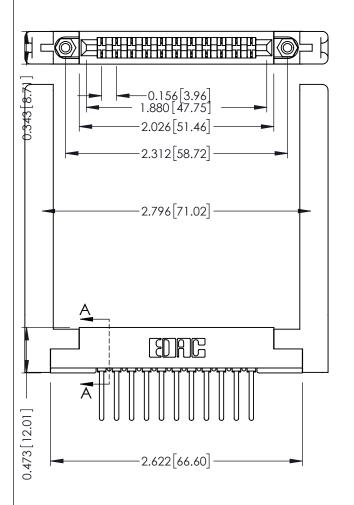

ISSUE NUMBER

SECTION A-A

ORIGINAL

See Accompanying Pages for:

- Contact Bend Details
- Mounting Options

Card Slot Accepts .054 [1.37] to .070 [1.78] Thick P.C. Board

307 / 357 Card Edge Connector

Part Number: 307-011-441-168

SCALE: NTS SHEET 1 OF 3

DRAWING NUMBER ISSUE

307 Assembly 1

.175 [4.45] Point of Contact (FROM BTM OF SLOT)