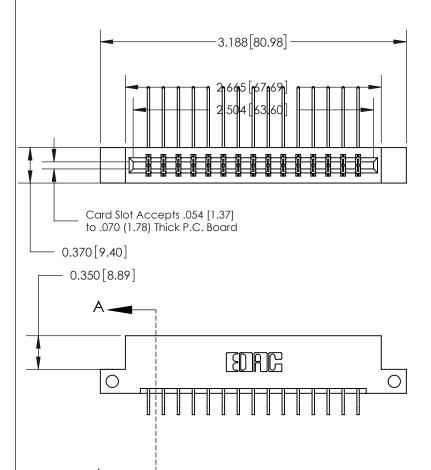

ORIGINAL

SECTION A-A
0.388 [9.86]
Card Slot

## 833 Series High Temp Card Edge Connector Part Number: 833-030-559-212

EDAC INC
TORONTO, ONTARIO
CANADA
YOUR CONNECTION TO QUALITY & SERVICE

THESE DRAWINGS AND SPECIFICATIONS ARE THE PROPERTY OF EDAC INC.,AND SHALL NOT BE REPRODUCED,OR COPIED OR USED AS THE BASIS FOR THE MANUFACTURE OR SALE OF APPARATUS WITHOUT WRITTEN PERMISSION.