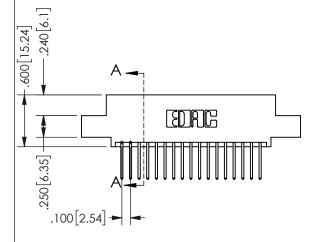

THIS IS A C.A.D. GENERATED DRAWING DO NOT MAKE MANUAL REVISIONS TO MASTER.

ISSUE NUMBER

ORIGINAL

<u>Contact Dimensions:</u>
523-P.C. Tail .025 Sq.(0.64 Sq.) - Tail LG=.390(9.91)
.100 (2.54) Contact Spacing x .200 (5.08) Row Spacing

.160 4.06 .330[8.38] POINT OF CARD SLOT CONTACT .370 9.4

## **SECTION A-A**

345/395 SERIES CARD EDGE CONNECTOR PART NUMBER: 345-034-523-507

**EDAC INC** TORONTO, ONTARIO CANADA

THESE DRAWINGS AND SPECIFICATIONS ARE THE PROPERTY OF EDAC INC.,AND SHALL NOT BE REPRODUCED, OR COPIED OR USED AS THE BASIS FOR THE MANUFACTURE OR SALE OF APPARATUS WITHOUT WRITTEN PERMISSION.

| ACAD REFERENCE NO.  | 345-ENG-MASTER   |
|---------------------|------------------|
| DRAWN: R.STA.MONICA | DATE:MAY.16/2017 |
| CHECKED:            | DATE:            |
| SCALE: NTS          | SHEET 1 OF 2     |
| DRAWING NUMBER      | ISSUE            |
| 345-ENG-MASTER      | 1                |
|                     |                  |