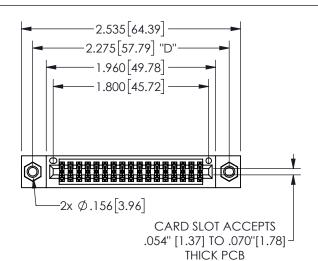

THIS IS A C.A.D. GENERATED DRAWING DO NOT MAKE MANUAL REVISIONS TO MASTER.

ISSUE NUMBER

ORIGINAL

<u>Contact Dimensions:</u>
523-P.C. Tail .025 Sq.(0.64 Sq.) - Tail LG=.390(9.91)
.100 (2.54) Contact Spacing x .200 (5.08) Row Spacing

## **SECTION A-A**

345/395 SERIES CARD EDGE CONNECTOR PART NUMBER: 345-034-523-507

**EDAC INC** TORONTO, ONTARIO CANADA

THESE DRAWINGS AND SPECIFICATIONS ARE THE PROPERTY OF EDAC INC.,AND SHALL NOT BE REPRODUCED, OR COPIED OR USED AS THE BASIS FOR THE MANUFACTURE OR SALE OF APPARATUS WITHOUT WRITTEN PERMISSION.

| ACAD REFERENCE NO.  | 345-ENG-MASTER   |
|---------------------|------------------|
| DRAWN: R.STA.MONICA | DATE:MAY.16/2017 |
| CHECKED:            | DATE:            |
| SCALE: NTS          | SHEET 1 OF 2     |
| DRAWING NUMBER      | ISSUE            |
| 345-ENG-MASTER      | 1                |
|                     |                  |