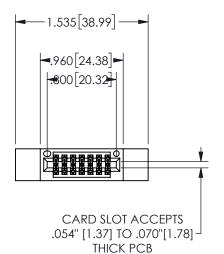

THIS IS A C.A.D. GENERATED DRAWING DO NOT MAKE MANUAL REVISIONS TO MASTER.

ISSUE NUMBER

ORIGINAL

1

<u>Contact Dimensions:</u>
520-P.C. Tail .030x.018(0.76x0.46) - Tail LG=.175(4.45)
.100 (2.54) Contact Spacing x .200 (5.08) Row Spacing

.160 4.06 .330[8.38] POINT OF CARD SLOT CONTACT .370 9.4

## SECTION A-A

345/395 SERIES CARD EDGE CONNECTOR PART NUMBER: 345-014-520-212

**EDAC INC** TORONTO, ONTARIO CANADA

THESE DRAWINGS AND SPECIFICATIONS ARE THE PROPERTY OF EDAC INC.,AND SHALL NOT BE REPRODUCED, OR COPIED OR USED AS THE BASIS FOR THE MANUFACTURE OR SALE OF APPARATUS WITHOUT WRITTEN PERMISSION.

| ACAD REFERENCE NO.  | 345-ENG-MASTER   |
|---------------------|------------------|
| DRAWN: R.STA.MONICA | DATE:MAY.16/2017 |
| CHECKED:            | DATE:            |
| SCALE: NTS          | SHEET 1 OF 2     |
| DRAWING NUMBER      | ISSUE            |
| 345-ENG-MASTER      | 1                |
|                     |                  |