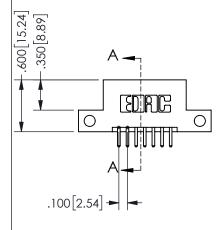

THIS IS A C.A.D. GENERATED DRAWING DO NOT MAKE MANUAL REVISIONS TO MASTER.

ISSUE NUMBER

ORIGINAL

1

<u>Contact Dimensions:</u>
520-P.C. Tail .030x.018(0.76x0.46) - Tail LG=.175(4.45)
.100 (2.54) Contact Spacing x .200 (5.08) Row Spacing

## SECTION A-A

345/395 SERIES CARD EDGE CONNECTOR PART NUMBER: 345-014-520-212

**EDAC INC** TORONTO, ONTARIO CANADA

THESE DRAWINGS AND SPECIFICATIONS ARE THE PROPERTY OF EDAC INC.,AND SHALL NOT BE REPRODUCED, OR COPIED OR USED AS THE BASIS FOR THE MANUFACTURE OR SALE OF APPARATUS WITHOUT WRITTEN PERMISSION.

| ACAD REFERENCE NO.  | 345-ENG-MASTER   |
|---------------------|------------------|
| DRAWN: R.STA.MONICA | DATE:MAY.16/2017 |
| CHECKED:            | DATE:            |
| SCALE: NTS          | SHEET 1 OF 2     |
| DRAWING NUMBER      | ISSUE            |
| 345-ENG-MASTER      | 1                |
|                     |                  |