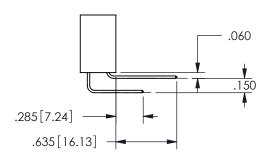

ISSUE NUMBER ORIGINAL

1

**Contact Code 558** 

Contact Code 559

**Contact Code 560** 

INSULATOR MATERIAL: THERMOPLASTIC POLYESTER, UL 94V-0 DAP MATERIAL AVAILABLE UPON REQUEST

CONTACT MATERIAL; COPPER ALLOY CONTACT PLATING: GOLD ON THE MATING AREA, TIN PLATING ON THE CONTACT TAILS, NICKEL UNDERPLATE

## 345/395 SERIES CARD EDGE CONNECTOR CONTACT CODE 555,556,558,559,560 DIMENSIONS

YOUR CONNECTION TO QUALITY & SERVICE

**EDAC INC** TORONTO, ONTARIO CANADA

THESE DRAWINGS AND SPECIFICATIONS ARE THE PROPERTY OF EDAC INC.,AND SHALL NOT BE REPRODUCED, OR COPIED OR USED AS THE BASIS FOR THE MANUFACTURE OR SALE OF APPARATUS WITHOUT WRITTEN PERMISSION.

| ACAD REFERENCE NO.  | 345-ENG-MASTER   |
|---------------------|------------------|
| DRAWN: R.STA.MONICA | DATE:MAY.16/2017 |
| CHECKED:            | DATE:            |
| SCALE: 1:1          | SHEET 2 OF 2     |
| DRAWING NUMBER      | ISSUE            |
| 0.45 5110 1440750   | ,                |

345-ENG-MASTER