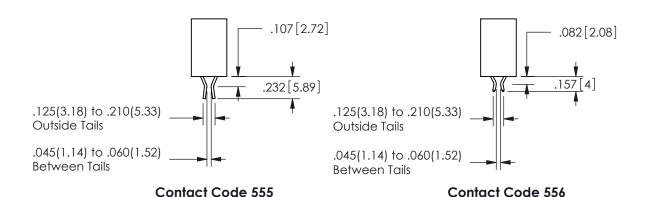

ISSUE NUMBER ORIGINAL

1

**Contact Code 558** 

Contact Code 559

**Contact Code 560** 

INSULATOR MATERIAL: THERMOPLASTIC POLYESTER, UL 94V-0 DAP MATERIAL AVAILABLE UPON REQUEST

CONTACT MATERIAL; COPPER ALLOY CONTACT PLATING: GOLD ON THE MATING AREA, TIN PLATING ON THE CONTACT TAILS, NICKEL UNDERPLATE

## 345/395 SERIES CARD EDGE CONNECTOR CONTACT CODE 555,556,558,559,560 DIMENSIONS

YOUR CONNECTION TO QUALITY & SERVICE

**EDAC INC** TORONTO, ONTARIO CANADA

THESE DRAWINGS AND SPECIFICATIONS ARE THE PROPERTY OF EDAC INC.,AND SHALL NOT BE REPRODUCED, OR COPIED OR USED AS THE BASIS FOR THE MANUFACTURE OR SALE OF APPARATUS WITHOUT WRITTEN PERMISSION.

| ACAD REFERENCE NO.  | 345-ENG-MASTER   |
|---------------------|------------------|
| DRAWN: R.STA.MONICA | DATE:MAY.16/2017 |
| CHECKED:            | DATE:            |
| SCALE: 1:1          | SHEET 2 OF 2     |
| DRAWING NUMBER      | ISSUE            |
| 0.45 5110 1440750   | ,                |

345-ENG-MASTER