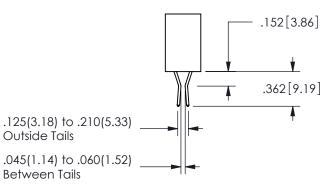

THIS IS A C.A.D. GENERATED DRAWING DO NOT MAKE MANUAL REVISIONS TO MASTER.

ISSUE NUMBER

ORIGINAL

1

<u>Contact Dimensions:</u>
520-P.C. Tail .030x.018(0.76x0.46) - Tail LG=.175(4.45)
.100 (2.54) Contact Spacing x .200 (5.08) Row Spacing