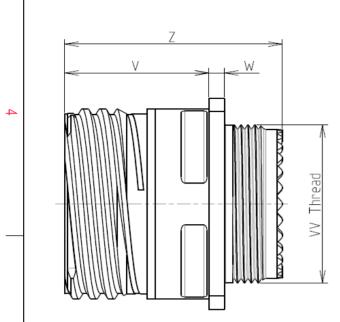

8D 0

G

21

-

S

41

F

| Connector dimension |               |  |  |
|---------------------|---------------|--|--|
| Dim                 | Nominal       |  |  |
| Р                   | 3.25±0.2      |  |  |
| PP                  | 4.93±0.2      |  |  |
| R1                  | 31.75         |  |  |
| R2                  | 29.36         |  |  |
| S                   | 39.7±0.3      |  |  |
| V                   | 20.07+0/-1.25 |  |  |
| W                   | 2.1/3.2       |  |  |
| Z                   | 31.5 Max      |  |  |
| VV THREAD           | M31x1-6g      |  |  |