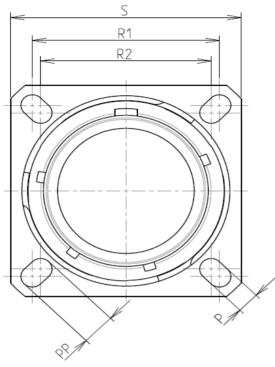

8D 0

G

21

-

S

41

F

| Connector dimension |               |  |  |
|---------------------|---------------|--|--|
| Dim                 | Nominal       |  |  |
| Р                   | 3.25±0.2      |  |  |
| PP                  | 4.93±0.2      |  |  |
| R1                  | 31.75         |  |  |
| R2                  | 29.36         |  |  |
| S                   | 39.7±0.3      |  |  |
| V                   | 20.07+0/-1.25 |  |  |
| W                   | 2.1/3.2       |  |  |
| Z                   | 31.5 Max      |  |  |
| VV THREAD           | M31x1-6g      |  |  |