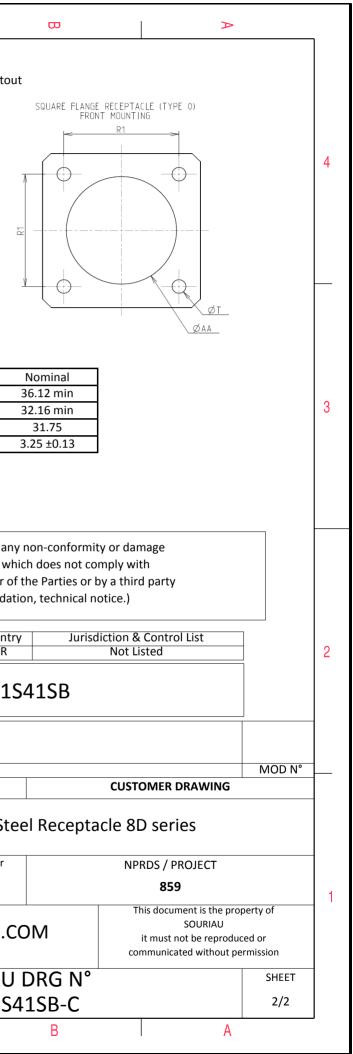

8D 0

G

21

-

S

41

F

| Connector dimension |               |  |  |
|---------------------|---------------|--|--|
| Dim                 | Nominal       |  |  |
| Р                   | 3.25±0.2      |  |  |
| PP                  | 4.93±0.2      |  |  |
| R1                  | 31.75         |  |  |
| R2                  | 29.36         |  |  |
| S                   | 39.7±0.3      |  |  |
| V                   | 20.07+0/-1.25 |  |  |
| W                   | 2.1/3.2       |  |  |
| Z                   | 31.5 Max      |  |  |
| VV THREAD           | M31x1-6g      |  |  |

| т                                                                                                   |                                                | 0                                 | σ                                                                                  | A                                                                                        |        |
|-----------------------------------------------------------------------------------------------------|------------------------------------------------|-----------------------------------|------------------------------------------------------------------------------------|------------------------------------------------------------------------------------------|--------|
|                                                                                                     |                                                |                                   |                                                                                    |                                                                                          | 4      |
|                                                                                                     |                                                | LAYOUT SHO                        | WN AS EXAMPLE                                                                      |                                                                                          | 3      |
| Nominal   P 3.25±0.2   PP 4.93±0.2   R1 31.75   R2 29.36   S 39.7±0.3   V 20.07+0/-1.25   W 2.1/3.2 |                                                | the Specifications issued by      | ducts which does not cor<br>either of the Parties or b<br>nmendation, technical no | mply with<br>y a third party<br>ptice.)                                                  |        |
| Z 31.5 Max                                                                                          | CountryJurisdiction & Control ListFRNot Listed |                                   |                                                                                    |                                                                                          |        |
| HREAD M31x1-6g                                                                                      | PN: 8D021S41SB                                 |                                   |                                                                                    |                                                                                          |        |
|                                                                                                     | A 03-11-2016                                   | First Release                     |                                                                                    |                                                                                          |        |
|                                                                                                     | ISS DATE<br>Designed By:                       | Latest modification - by<br>Date: |                                                                                    | CUSTOMER DRAWING                                                                         | MOD N° |
|                                                                                                     | TITLE                                          |                                   | ess Steel Recepta                                                                  |                                                                                          |        |
|                                                                                                     | SCALE                                          |                                   | Il linear<br>ances:<br>                                                            | NPRDS / PROJECT<br><b>859</b>                                                            | 1      |
| ORIENTATION<br>CONTACT TYPE : SOCKET(500 Mating                                                     | -   SUUKIAU                                    | WWW.SOUR                          | IAU.COM                                                                            | This document is the pro<br>SOURIAU<br>it must not be reprodu<br>communicated without pe | ced or |
| CONTACT LAYOUT : 21-                                                                                | 41 FORMAT<br>A3                                |                                   | RIAU DRG N°                                                                        |                                                                                          | SHEET  |
| E                                                                                                   |                                                | C SDI                             | 021S41SB-C<br>B                                                                    | A                                                                                        | 1/2    |
| <b>-</b> V                                                                                          |                                                | ~                                 |                                                                                    |                                                                                          |        |