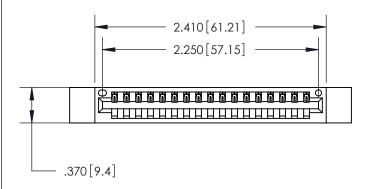

Card Slot Accepts .054 [1.37] to .070 [1.78]

846/896 SERIES HIGH TEMP CARD EDGE CONNECTOR PART NUMBER: 896-017-520-612

YOUR CONNECTION TO QUALITY & SERVICE

**EDAC INC** TORONTO, ONTARIO CANADA

THESE DRAWINGS AND SPECIFICATIONS ARE THE PROPERTY OF EDAC INC., AND SHALL NOT BE REPRODUCED, OR COPIED OR USED AS THE BASIS FOR THE MANUFACTURE OR SALE OF APPARATUS WITHOUT WRITTEN PERMISSION.

INSULATOR MATERIAL: THERMOPLASTIC POLYESTER, UL 94V-0 CONTACT MATERIAL; COPPER, NICKEL, TIN ALLOY CA-725 CONTACT PLATING: GOLD ON THE MATING AREA, TIN-LEAD ON THE CONTACT TAILS, NICKEL UNDERPLATE

Thick P.C. Board .330 [8.38] Card Slot .160 [4.07] Point of Contact -