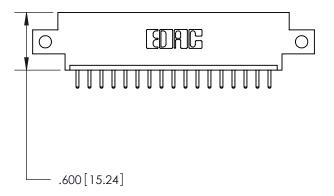

<u>Contact Dimensions:</u> 520-P.C. Tail .030x.018 (0.76x0.46) - Tail LG. = .175 (4.45) .125 (3.18) Contact Spacing x .250 (6.35) Row Spacing

THIS IS A C.A.D. GENERATED DRAWING DO NOT MAKE MANUAL REVISIONS TO MASTER.

INSULATOR MATERIAL: THERMOPLASTIC POLYESTER, UL 94V-0 CONTACT MATERIAL; COPPER, NICKEL, TIN ALLOY CA-725 CONTACT PLATING: GOLD ON THE MATING AREA, TIN-LEAD ON THE CONTACT TAILS, NICKEL UNDERPLATE

Thick P.C. Board .330 [8.38] Card Slot .160 [4.07] Point of Contact -