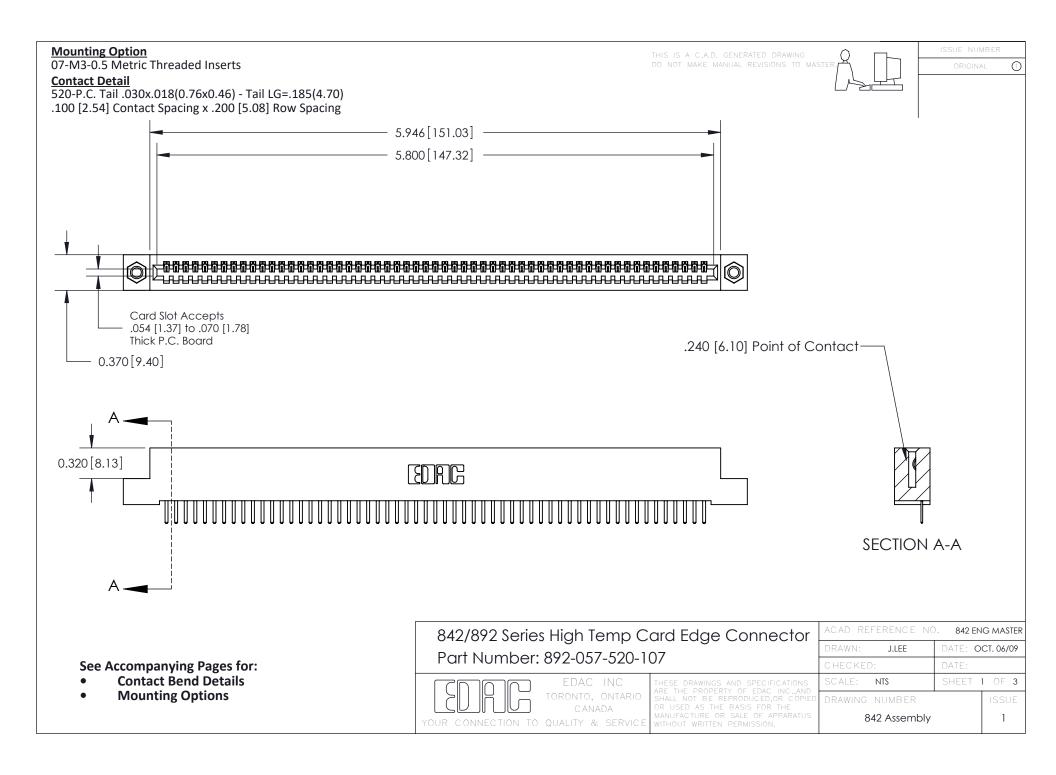

THIS IS A C.A.D. GENERATED DRAWING DO NOT MAKE MANUAL REVISIONS TO MASTER

ORIGINAL (1)



| 842/892 Series High Temp Card Edge Connector<br>Contact Bend Detail |                                                                                                 | ACAD REFERENCE NO. 842 ENG MASTER |             |                  |        |
|---------------------------------------------------------------------|-------------------------------------------------------------------------------------------------|-----------------------------------|-------------|------------------|--------|
|                                                                     |                                                                                                 | DRAWN:                            | J.LEE