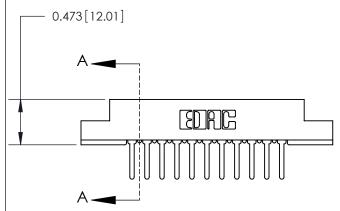

## **Contact Detail**

PC Tail .046x.013(1.17x0.33) - Tail LG=.358(9.09) .156 [3.96] Contact Spacing x .200 [5.08] Row Spacing

.095 [2.41] Point of Contact (Measured from bottom of Card Slot) –

807/857 Series High Temp Card Edge Connector Part Number: 807-022-522-208