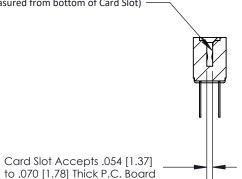

## **Contact Detail**

PC Tail .046x.013(1.17x0.33) - Tail LG=.358(9.09) .156 [3.96] Contact Spacing x .200 [5.08] Row Spacing

.095 [2.41] Point of Contact (Measured from bottom of Card Slot) –

807/857 Series High Temp Card Edge Connector Part Number: 807-022-522-208