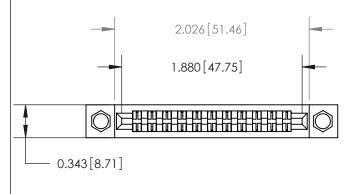

**Mounting Option** 

#4-40 Unified Threaded Inserts

## **Contact Detail**

PC Tail .046x.013(1.17x0.33) - Tail LG=.358(9.09) .156 [3.96] Contact Spacing x .200 [5.08] Row Spacing

.095 [2.41] Point of Contact (Measured from bottom of Card Slot) –

807/857 Series High Temp Card Edge Connector Part Number: 807-022-522-208