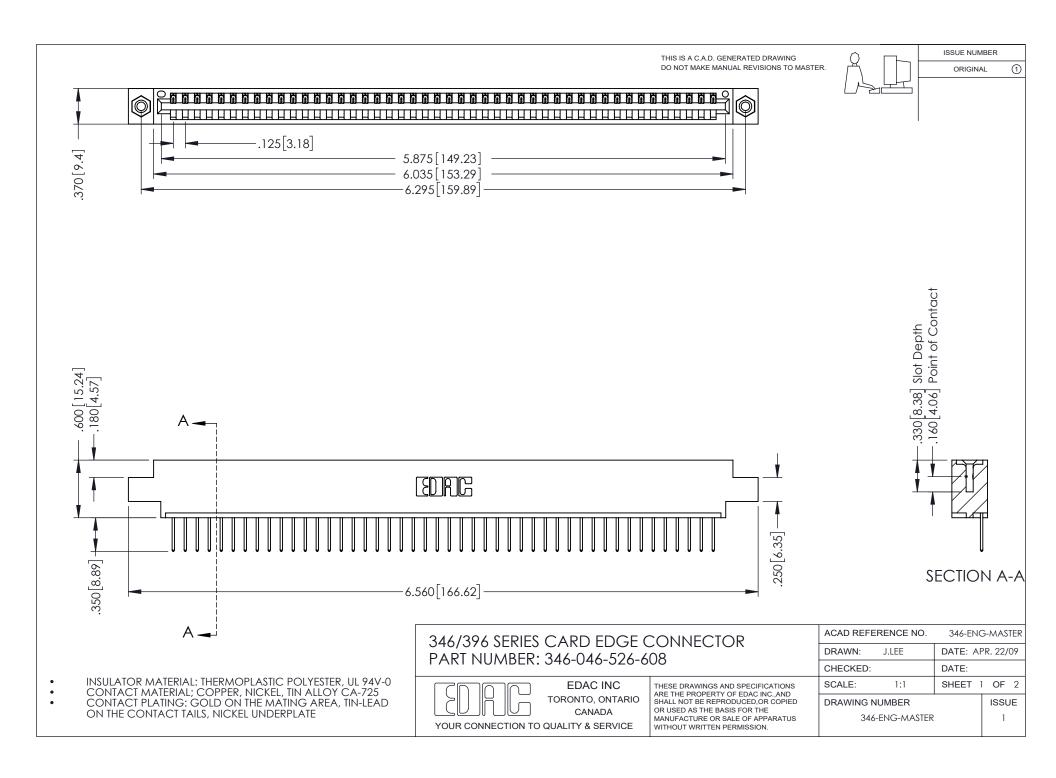

## **Contact Code 556**

INSULATOR MATERIAL: THERMOPLASTIC POLYESTER, UL 94V-0 CONTACT MATERIAL; COPPER, NICKEL, TIN ALLOY CA-725 CONTACT PLATING: GOLD ON THE MATING AREA, TIN-LEAD

ON THE CONTACT TAILS, NICKEL UNDERPLATE

## 346/396 SERIES CARD EDGE CONNECTOR CONTACT CODE 555,556,558,559,560 DIMENSIONS

YOUR CONNECTION TO QUALITY & SERVICE

**EDAC INC** TORONTO, ONTARIO CANADA

THESE DRAWINGS AND SPECIFICATIONS ARE THE PROPERTY OF EDAC INC.,AND SHALL NOT BE REPRODUCED, OR COPIED OR USED AS THE BASIS FOR THE MANUFACTURE OR SALE OF APPARATUS WITHOUT WRITTEN PERMISSION.