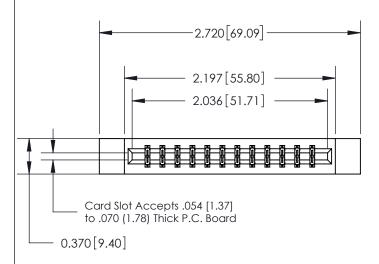

## **See Accompanying Page for:**

- **Bend Detail**
- **Mounting Options**

THIS IS A C.A.D. GENERATED DRAWING DO NOT MAKE MANUAL REVISIONS TO MASTER.

ISSUE NUMBER ORIGINAL

833 Series High Temp Card Edge Connector Part Number: 833-024-500-812