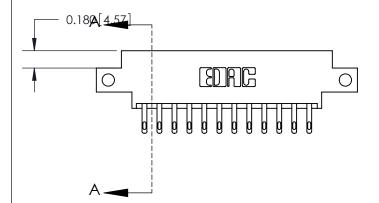

## **Contact Detail**

500-Wire Hole .050x.025(1.27x0.64) - Tail LG=.260(6.60) .156 [3.96] Contact Spacing x .200 [5.08] Row Spacing