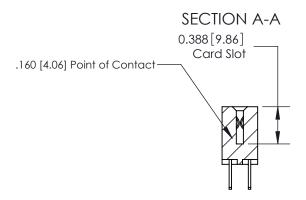

ORIGINAL (1)

ORIGINAL

| 833 Series High Temp Card Edge Connector<br>Contact Bend Detail |                                                                                                                                                                                                 | ACAD REFERENCE NO. | 833 ENG MASTER   |               |
|-----------------------------------------------------------------|-------------------------------------------------------------------------------------------------------------------------------------------------------------------------------------------------|--------------------|------------------|---------------|
|                                                                 |                                                                                                                                                                                                 | DRAWN: J.LEE       | DATE: OCT. 14/09 |               |
|                                                                 |                                                                                                                                                                                                 | CHECKED: DATE:     |                  |               |
| TORONTO, ONTARIO CANADA                                         | THESE DRAWINGS AND SPECIFICATIONS ARE THE PROPERTY OF EDAC INC.,AND SHALL NOT BE REPRODUCED,OR COPIED OR USED AS THE BASIS FOR THE MANUFACTURE OR SALE OF APPARATUS WITHOUT WRITTEN PERMISSION. | SCALE: NTS         | SHEET 2          | 2 <b>OF</b> 3 |
|                                                                 |                                                                                                                                                                                                 | DRAWING NUMBER     |                  | ISSUE         |
|                                                                 |                                                                                                                                                                                                 | 833 Assembly       |                  | 1             |