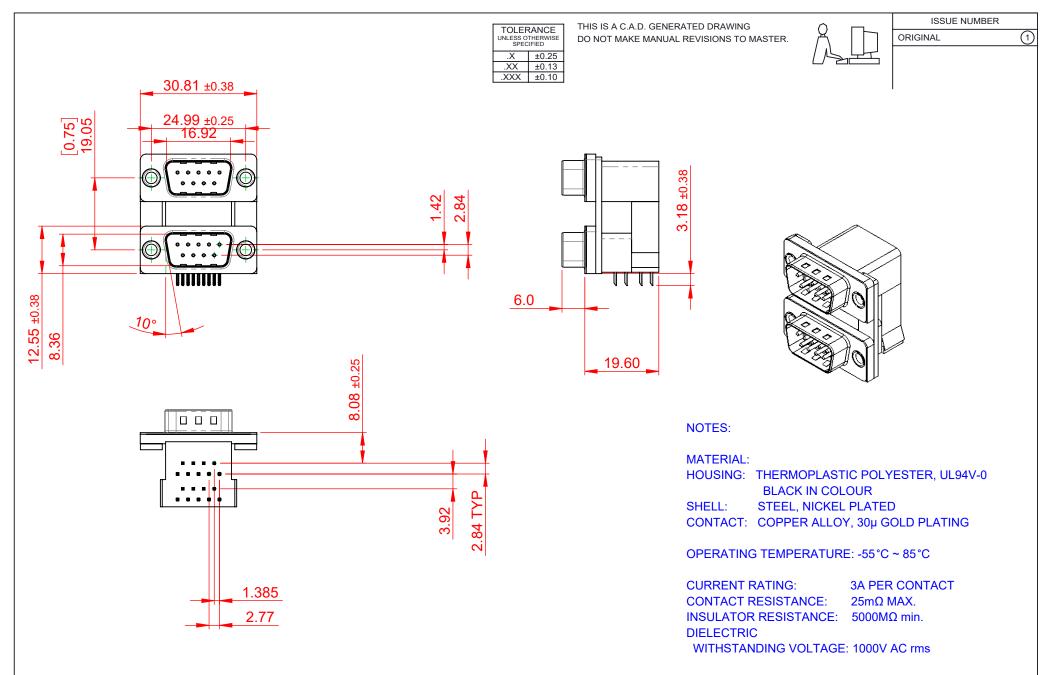

|            | 661 SERIES D-SUB CONNECTOR           |                                                                                                                                       | SW REFERENCE NO.: 661 ASSEMBLY  |                  |       |
|------------|--------------------------------------|---------------------------------------------------------------------------------------------------------------------------------------|---------------------------------|------------------|-------|
|            |                                      |                                                                                                                                       | DRAWN: C.B                      | DATE: AUG. 01/20 | )18   |
|            |                                      |                                                                                                                                       | CHECKED:                        | DATE:            |       |
| )          | EDAC INC                             | THESE DRAWINGS AND SPECIFICATIONS<br>ARE THE PROPERTY OF EDAC INCAND                                                                  | SCALE: 1:1                      | SHEET 1 OF       | 1     |
| ES<br>IYY. | TORONTO, ONTARIO<br>CANADA           | SHALL NOT BE REPRODUCED, OR COPIED<br>OR USED AS THE BASIS FOR THE<br>MANUFACTURE OR SALE OF APPARATUS<br>WITHOUT WRITTEN PERMISSION. | DRAWING NUMBER: 661-009-664-007 |                  | ISSUE |
|            | YOUR CONNECTION TO QUALITY & SERVICE |                                                                                                                                       | PART NUMBER: 661-009-           | 664-007          | 1     |

THIS SERIES FULLY CONFORMS TO THE EUROPEAN UNION DIRECTIVES 2011/65/EU FOR R₀HS COMPLIANCY