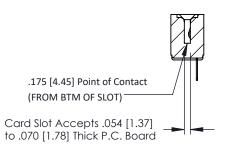

**Mounting Option** No Mounting Lugs **Contact Detail** 

PC Tail .046x.013(1.17x0.33) - Tail LG=.213(5.41) .156 [3.96] Contact Spacing x .200 [5.08] Row Spacing

THIS IS A C.A.D. GENERATED DRAWING DO NOT MAKE MANUAL REVISIONS TO MASTER.