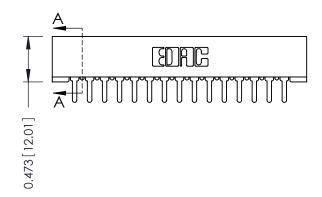

## **See Accompanying Pages for:**

- **Contact Bend Details**
- **Mounting Options**

| 307 / 357 Card Edge Connector |  |
|-------------------------------|--|
| Part Number: 307-015-425-101  |  |

**EDAC INC** TORONTO, ONTARIO CANADA