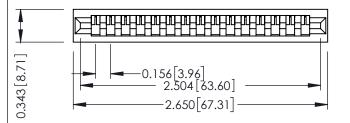

**Mounting Option** No Mounting Lugs **Contact Detail** 

PC Tail .046x.013(1.17x0.33) - Tail LG=.213(5.41) .156 [3.96] Contact Spacing x .200 [5.08] Row Spacing

THIS IS A C.A.D. GENERATED DRAWING DO NOT MAKE MANUAL REVISIONS TO MASTER.