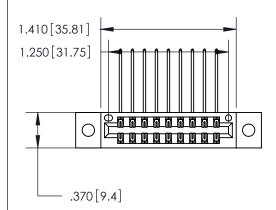

<u>Contact Dimensions:</u>
559-90 Degree Bend (Code 541 Contacts)
See Sheet 2 for Contact Code 555, 556, 558, 559, 560 Dimensions

ISSUE NUMBER

ORIGINAL

.600 [15.24]

- INSULATOR MATERIAL: THERMOPLASTIC POLYESTER, UL 94V-0 CONTACT MATERIAL; COPPER, NICKEL, TIN ALLOY CA-725
- CONTACT PLATING: GOLD ON THE MATING AREA, TIN-LEAD ON THE CONTACT TAILS, NICKEL UNDERPLATE

846/896 SERIES HIGH TEMP CARD EDGE CONNECTOR PART NUMBER: 846-018-559-202

**EDAC INC** TORONTO, ONTARIO CANADA

THESE DRAWINGS AND SPECIFICATIONS ARE THE PROPERTY OF EDAC INC., AND SHALL NOT BE REPRODUCED, OR COPIED OR USED AS THE BASIS FOR THE MANUFACTURE OR SALE OF APPARATUS WITHOUT WRITTEN PERMISSION.