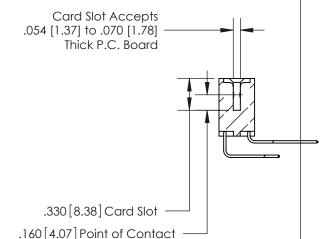

**Contact Code 560** 

INSULATOR MATERIAL: THERMOPLASTIC POLYESTER, UL 94V-0 CONTACT MATERIAL; COPPER, NICKEL, TIN ALLOY CA-725 CONTACT PLATING: GOLD ON THE MATING AREA, TIN-LEAD ON THE CONTACT TAILS, NICKEL UNDERPLATE

**Contact Code 558** 

## 846/896 SERIES HIGH TEMP CARD EDGE CONNECTOR CONTACT CODE 555,556,558,559,560 DIMENSIONS

.150 [3.81]

YOUR CONNECTION TO QUALITY & SERVICE

**Contact Code 559** 

**EDAC INC** TORONTO, ONTARIO CANADA

THESE DRAWINGS AND SPECIFICATIONS ARE THE PROPERTY OF EDAC INC.,AND SHALL NOT BE REPRODUCED, OR COPIED OR USED AS THE BASIS FOR THE MANUFACTURE OR SALE OF APPARATUS WITHOUT WRITTEN PERMISSION.