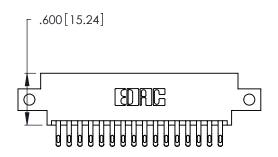

THIS IS A C.A.D. GENERATED DRAWING DO NOT MAKE MANUAL REVISIONS TO MASTER.

ISSUE NUMBER

ORIGINAL

1

**Contact Code 555** 

Contact Code 556

**Contact Code 558** 

**Contact Code 559** 

Contact Code 560

INSULATOR MATERIAL: THERMOPLASTIC POLYESTER, UL 94V-0 CONTACT MATERIAL; COPPER, NICKEL, TIN ALLOY CA-725 CONTACT PLATING: GOLD ON THE MATING AREA, TIN-LEAD

ON THE CONTACT TAILS, NICKEL UNDERPLATE

346/396 SERIES CARD EDGE CONNECTOR CONTACT CODE 555,556,558,559,560 DIMENSIONS

YOUR CONNECTION TO QUALITY & SERVICE

**EDAC INC** TORONTO, ONTARIO CANADA

THESE DRAWINGS AND SPECIFICATIONS ARE THE PROPERTY OF EDAC INC.,AND SHALL NOT BE REPRODUCED, OR COPIED OR USED AS THE BASIS FOR THE MANUFACTURE OR SALE OF APPARATUS WITHOUT WRITTEN PERMISSION.