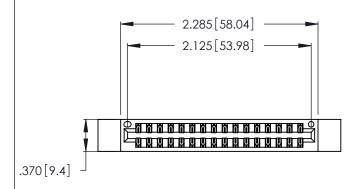

<u>Contact Dimensions:</u>
555-Extender Board Bend (Code 500 Contacts)
See Sheet 2 for Contact Code 555, 556, 558, 559, 560 Dimensions

THIS IS A C.A.D. GENERATED DRAWING DO NOT MAKE MANUAL REVISIONS TO MASTER.

Card Slot Accepts .054 [1.37] to .070 [1.78] Thick P.C. Board .330 [8.38] Card Slot .160 [4.07] Point of Contact

INSULATOR MATERIAL: THERMOPLASTIC POLYESTER, UL 94V-0 CONTACT MATERIAL; COPPER, NICKEL, TIN ALLOY CA-725

CONTACT PLATING: GOLD ON THE MATING AREA, TIN-LEAD ON THE CONTACT TAILS, NICKEL UNDERPLATE

| 346/396 SERIES CARD EDGE CONNECTOR |
|------------------------------------|
| PART NUMBER: 346-032-555-812       |

YOUR CONNECTION TO QUALITY & SERVICE

**EDAC INC** TORONTO, ONTARIO CANADA

THESE DRAWINGS AND SPECIFICATIONS ARE THE PROPERTY OF EDAC INC.,AND SHALL NOT BE REPRODUCED, OR COPIED OR USED AS THE BASIS FOR THE MANUFACTURE OR SALE OF APPARATUS WITHOUT WRITTEN PERMISSION.