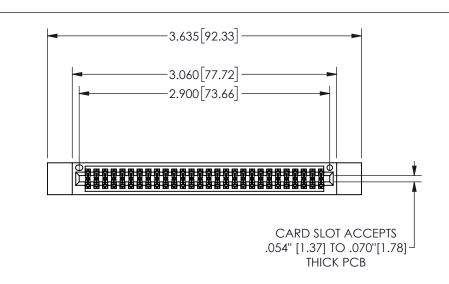

345/395 SERIES CARD EDGE CONNECTOR PART NUMBER: 345-056-540-512

YOUR CONNECTION TO QUALITY & SERVICE

**EDAC INC** TORONTO, ONTARIO CANADA

THESE DRAWINGS AND SPECIFICATIONS ARE THE PROPERTY OF EDAC INC., AND SHALL NOT BE REPRODUCED,OR COPIED OR USED AS THE BASIS FOR THE MANUFACTURE OR SALE OF APPARATUS WITHOUT WRITTEN PERMISSION.

THIS IS A C.A.D. GENERATED DRAWING DO NOT MAKE MANUAL REVISIONS TO MASTER.

ISSUE NUMBER

ORIGINAL

1

.160 4.06 .330[8.38] POINT OF CARD SLOT CONTACT .370 9.4

.240[6.1] .600[15.24] .250[6.35] .100[2.54]

<u>Contact Dimensions:</u>
540-Wire Wrap .025 Sq.(0.64 Sq.) - Tail LG=.560(14.22)
.100 (2.54) Contact Spacing x .200 (5.08) Row Spacing