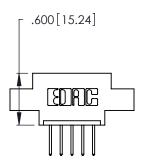

346/396 SERIES CARD EDGE CONNECTOR PART NUMBER: 346-005-526-608

**EDAC INC** TORONTO, ONTARIO CANADA

THESE DRAWINGS AND SPECIFICATIONS ARE THE PROPERTY OF EDAC INC.,AND SHALL NOT BE REPRODUCED, OR COPIED OR USED AS THE BASIS FOR THE MANUFACTURE OR SALE OF APPARATUS WITHOUT WRITTEN PERMISSION.

CONTACT PLATING: GOLD ON THE MATING AREA, TIN-LEAD ON THE CONTACT TAILS, NICKEL UNDERPLATE

THIS IS A C.A.D. GENERATED DRAWING DO NOT MAKE MANUAL REVISIONS TO MASTER.

ISSUE NUMBER ORIGINAL 1

| Card Slot Accepts .054 [1.37] to .070 [1.78] —— Thick P.C. Board |  |
|------------------------------------------------------------------|--|
| .330 [8.38] Card Slot                                            |  |
| .160 [4.07] Point of Contact                                     |  |