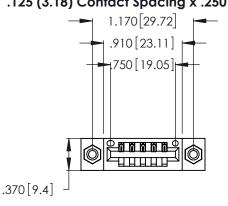

Contact Dimensions: 526-P.C. Tail .018 Sq. (0.46 Sq.) - Tail LG. =.350 (8.89) .125 (3.18) Contact Spacing x .250 (6.35) Row Spacing

INSULATOR MATERIAL: THERMOPLASTIC POLYESTER, UL 94V-0 CONTACT MATERIAL; COPPER, NICKEL, TIN ALLOY CA-725

CONTACT PLATING: GOLD ON THE MATING AREA, TIN-LEAD ON THE CONTACT TAILS, NICKEL UNDERPLATE

THIS IS A C.A.D. GENERATED DRAWING DO NOT MAKE MANUAL REVISIONS TO MASTER.

ISSUE NUMBER ORIGINAL 1

| Card Slot Accepts .054 [1.37] to .070 [1.78] —— Thick P.C. Board |  |
|------------------------------------------------------------------|--|
| .330 [8.38] Card Slot                                            |  |
| .160 [4.07] Point of Contact                                     |  |

346/396 SERIES CARD EDGE CONNECTOR PART NUMBER: 346-005-526-608

**EDAC INC** TORONTO, ONTARIO CANADA

THESE DRAWINGS AND SPECIFICATIONS ARE THE PROPERTY OF EDAC INC.,AND SHALL NOT BE REPRODUCED, OR COPIED OR USED AS THE BASIS FOR THE MANUFACTURE OR SALE OF APPARATUS WITHOUT WRITTEN PERMISSION.