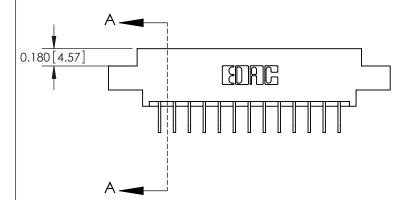

**Mounting Option** 

02-.128 (3.25) Dia. Mounting Holes

## **Contact Detail**

558-90 Degree Bend (Code 541 Contacts)

.156 [3.96] Contact Spacing x .200 [5.08] Row Spacing





THIS IS A C.A.D. GENERATED DRAWING DO NOT MAKE MANUAL REVISIONS TO MASTER.



ISSUE NUMBER ORIGINAL



837/887 Series High Temp Card Edge Connector Part Number: 887-026-558-802

YOUR CONNECTION TO QUALITY & SERVICE

**EDAC INC** TORONTO, ONTARIO CANADA

THESE DRAWINGS AND SPECIFICATIONS ARE THE PROPERTY OF EDAC INC.,AND SHALL NOT BE REPRODUCED, OR COPIED OR USED AS THE BASIS FOR THE MANUFACTURE OR SALE OF APPARATUS WITHOUT WRITTEN PERMISSION.

| ACAD REFERENCE NO. | 837 ENG MASTER   |  |  |
|--------------------|------------------|--|--|
| DRAWN: J.LEE       | DATE: OCT. 06/09 |  |  |
| CHECKED:           | DATE:            |  |  |
| SCALE: NTS         | SHEET 1 OF 2     |  |  |
| DRAWING NUMBER     | ISSUE            |  |  |
| 837 Assembly       | 1                |  |  |

**See Accompa