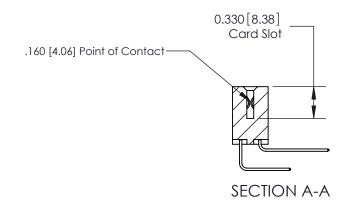

## **Contact Detail**

558-90 Degree Bend (Code 541 Contacts)

.156 [3.96] Contact Spacing x .200 [5.08] Row Spacing

THIS IS A C.A.D. GENERATED DRAWING DO NOT MAKE MANUAL REVISIONS TO MASTER.

ISSUE NUMBER ORIGINAL