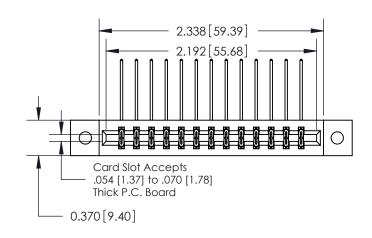

837/887 Series High Temp Card Edge Connector Part Number: 887-026-558-802

YOUR CONNECTION TO QUALITY & SERVICE

**EDAC INC** TORONTO, ONTARIO CANADA

THESE DRAWINGS AND SPECIFICATIONS ARE THE PROPERTY OF EDAC INC.,AND SHALL NOT BE REPRODUCED, OR COPIED OR USED AS THE BASIS FOR THE MANUFACTURE OR SALE OF APPARATUS WITHOUT WRITTEN PERMISSION.