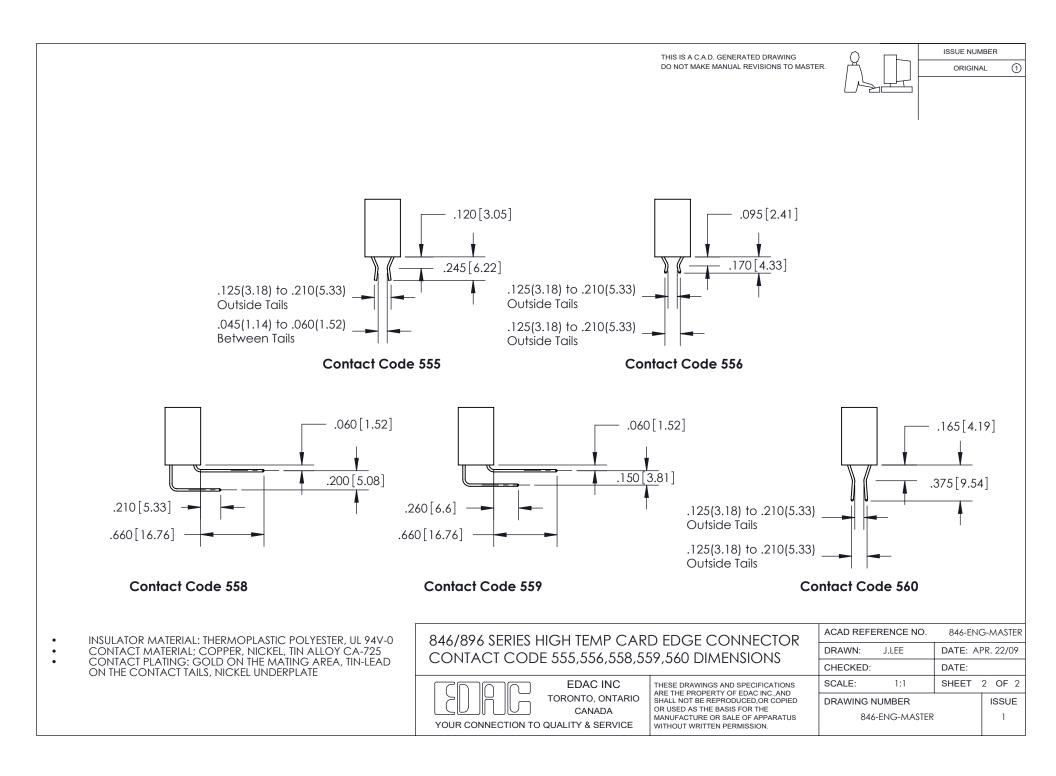

| <u>Contact Dimensions:</u><br>555-Extender Board Bend (Code 500 Contacts)<br>See Sheet 2 for Contact Code 555, 556, 558, 559, 560 Dim                                                                                                     | ensions                                                                        | THIS IS A C.A.D. GENERATED DRAWING<br>DO NOT MAKE MANUAL REVISIONS TO MASTE                                                                                                                                     |                                                | ISSUE NUMBER                                |
|-------------------------------------------------------------------------------------------------------------------------------------------------------------------------------------------------------------------------------------------|--------------------------------------------------------------------------------|-----------------------------------------------------------------------------------------------------------------------------------------------------------------------------------------------------------------|------------------------------------------------|---------------------------------------------|
| 6.2                                                                                                                                                                                                                                       | 10[162.81] —<br>50[158.75] —                                                   |                                                                                                                                                                                                                 |                                                |                                             |
|                                                                                                                                                                                                                                           |                                                                                |                                                                                                                                                                                                                 |                                                |                                             |
|                                                                                                                                                                                                                                           |                                                                                | .054 [1.37] to                                                                                                                                                                                                  | lot Accepts<br>5 .070 [1.78]<br>P.C. Board     |                                             |
|                                                                                                                                                                                                                                           |                                                                                |                                                                                                                                                                                                                 |                                                |                                             |
|                                                                                                                                                                                                                                           |                                                                                | -                                                                                                                                                                                                               | B]Card Slot — J<br>int of Contact — J          |                                             |
| .600[15.24]                                                                                                                                                                                                                               | [                                                                              |                                                                                                                                                                                                                 | 1                                              |                                             |
| <ul> <li>INSULATOR MATERIAL: THERMOPLASTIC POLYESTER, UL 94V-0</li> <li>CONTACT MATERIAL; COPPER, NICKEL, TIN ALLOY CA-725</li> <li>CONTACT PLATING: GOLD ON THE MATING AREA, TIN-LEAD ON THE CONTACT TAILS, NICKEL UNDERPLATE</li> </ul> | 846/896 SERIES HIGH TEMP CARD EDGE CONNECTOR<br>PART NUMBER: 846-098-555-204   |                                                                                                                                                                                                                 | ACAD REFERENCE NO.<br>DRAWN: J.LEE<br>CHECKED: | 846-ENG-MASTER<br>DATE: APR. 22/09<br>DATE: |
|                                                                                                                                                                                                                                           | EDAC INC<br>TORONTO, ONTARIO<br>CANADA<br>YOUR CONNECTION TO QUALITY & SERVICE | THESE DRAWINGS AND SPECIFICATIONS<br>ARE THE PROPERTY OF EDAC INC. AND<br>SHALL NOT BE REPRODUCED, OR COPIED<br>OR USED AS THE BASIS FOR THE<br>MANUFACTURE OR SALE OF APPARATUS<br>WITHOUT WRITTEN PERMISSION. | SCALE: 1:1<br>DRAWING NUMBER<br>846-ENG-MASTER | SHEET 1 OF 2<br>ISSUE<br>1                  |