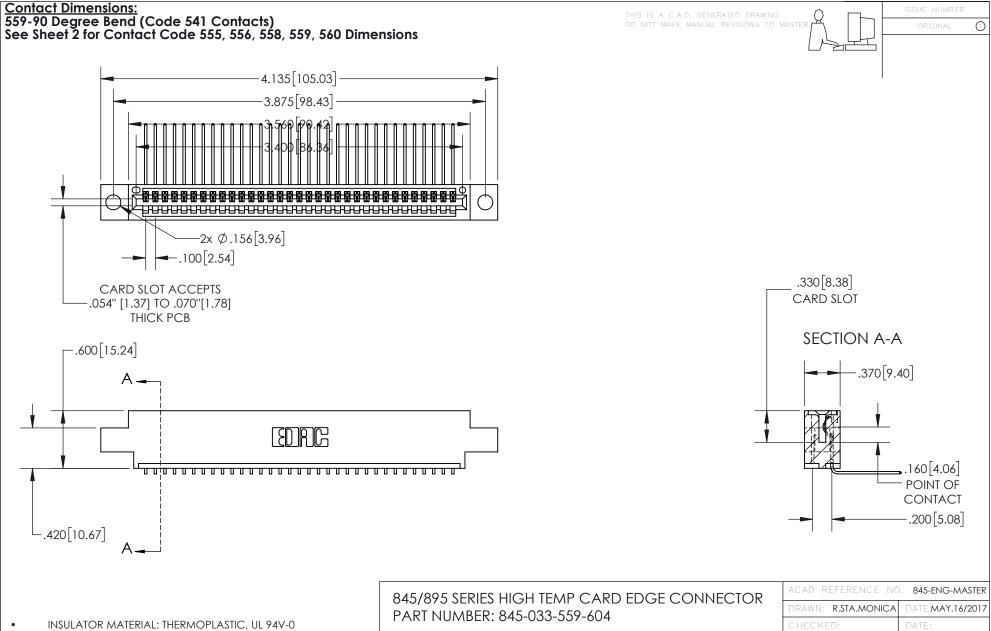

- CONTACT MATERIAL; COPPER TIN ALLOY
  CONTACT PLATING: GOLD ON THE MATING AREA, TIN PLATING
  ON THE CONTACT TAILS, NICKEL UNDERPLATE

YOUR CONNECTION TO QUALITY & SERVICE

|   | ACAD REFERENCE NO. 845-ENG-MASTER |                  |  |
|---|-----------------------------------|------------------|--|
|   | DRAWN: R.STA.MONICA               | DATE:MAY.16/2017 |  |
|   | CHECKED:                          | DATE:            |  |
|   | SCALE: 1:1                        | SHEET 1 OF 2     |  |
| D | DRAWING NUMBER                    | ISSUE            |  |
|   | 845-ENG-MASTER                    | 1                |  |







- INSULATOR MATERIAL: THERMOPLASTIC POLYESTER, UL 94V-0 DAP MATERIAL AVAILABLE UPON REQUEST
- CONTACT MATERIAL; COPPER ALLOY

CONTACT PLATING: GOLD ON THE MATING AREA, T