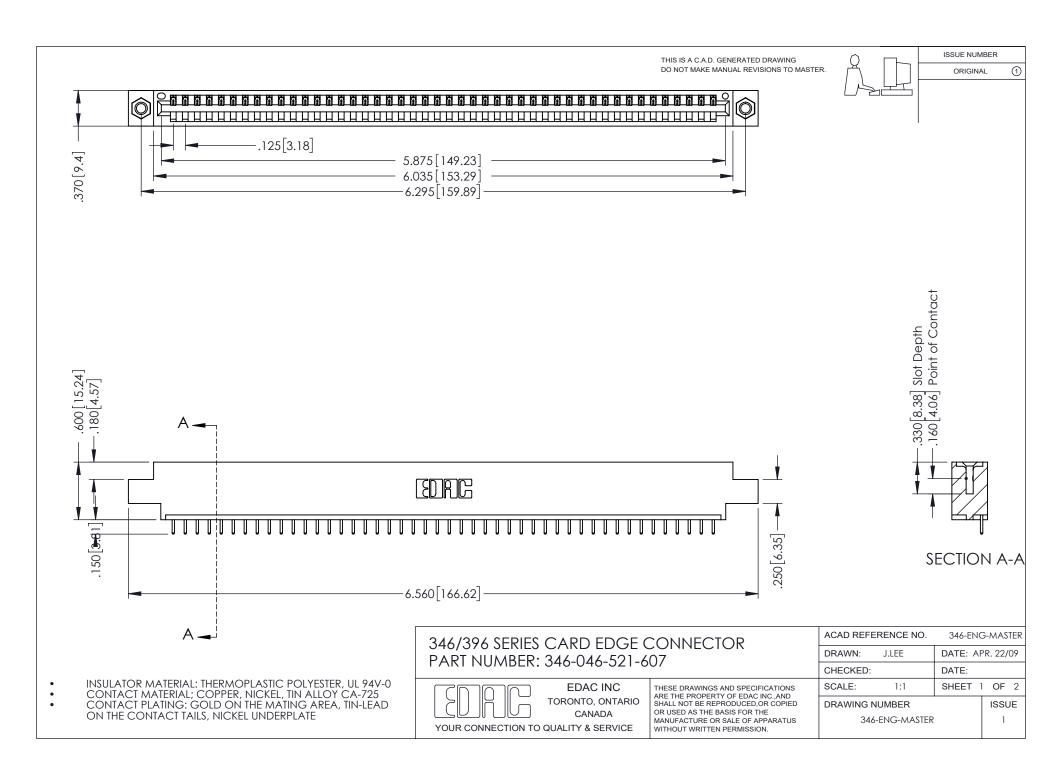

## **Contact Code 556**

INSULATOR MATERIAL: THERMOPLASTIC POLYESTER, UL 94V-0 CONTACT MATERIAL; COPPER, NICKEL, TIN ALLOY CA-725 CONTACT PLATING: GOLD ON THE MATING AREA, TIN-LEAD

ON THE CONTACT TAILS, NICKEL UNDERPLATE

## 346/396 SERIES CARD EDGE CONNECTOR CONTACT CODE 555,556,558,559,560 DIMENSIONS

YOUR CONNECTION TO QUALITY & SERVICE

**EDAC INC** TORONTO, ONTARIO CANADA

THESE DRAWINGS AND SPECIFICATIONS ARE THE PROPERTY OF EDAC INC.,AND SHALL NOT BE REPRODUCED, OR COPIED OR USED AS THE BASIS FOR THE MANUFACTURE OR SALE OF APPARATUS WITHOUT WRITTEN PERMISSION.