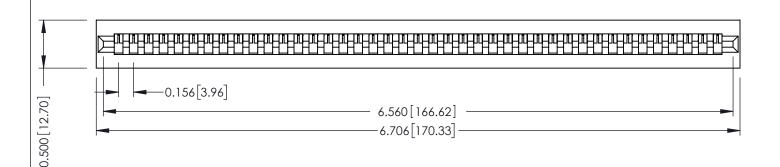

**Mounting Option** No Mounting Lugs **Contact Detail** 

PC Tail .046x.013(1.17x0.33) - Tail LG=.213(5.41) .156 [3.96] Contact Spacing x .200 [5.08] Row Spacing

THIS IS A C.A.D. GENERATED DRAWING DO NOT MAKE MANUAL REVISIONS TO MASTER.