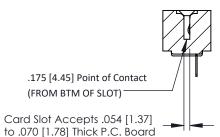

**Mounting Option** No Mounting Lugs **Contact Detail** 

PC Tail .046x.013(1.17x0.33) - Tail LG=.213(5.41) .156 [3.96] Contact Spacing x .200 [5.08] Row Spacing

THIS IS A C.A.D. GENERATED DRAWING DO NOT MAKE MANUAL REVISIONS TO MASTER.