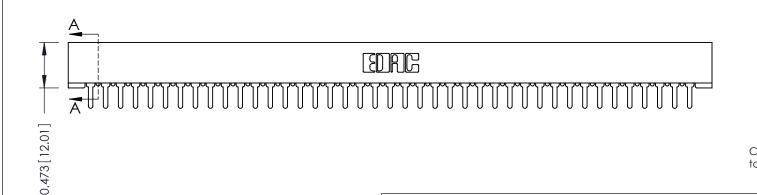

ISSUE NUMBER ORIGINAL

**SECTION A-A** 

**See Accompanying Pages for:** 

- **Contact Bend Details**
- **Mounting Options**

307 / 357 Card Edge Connector Part Number: 307-041-425-101

**EDAC INC** TORONTO, ONTARIO CANADA