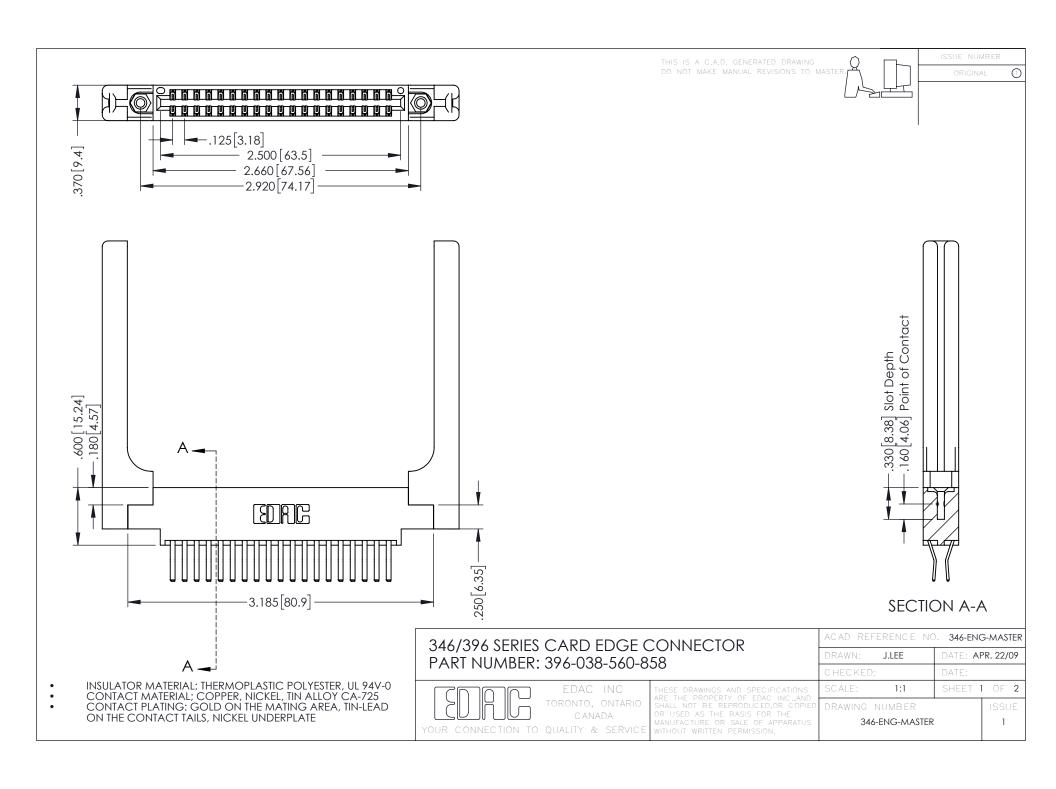

**Contact Code 555** 

**Contact Code 556** 

INSULATOR MATERIAL: THERMOPLASTIC POLYESTER, UL 94V-0 CONTACT MATERIAL; COPPER, NICKEL, TIN ALLOY CA-725

CONTACT PLATING: GOLD ON THE MATING AREA, TIN-LEAD ON THE CONTACT TAILS, NICKEL UNDERPLATE