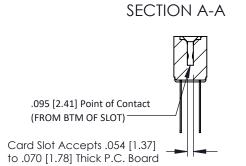

## **See Accompanying Pages for:**

- Contact Bend Details
- Mounting Options

J.LEE

307 Assembly

NTS

307 ENG MASTER
DATE: AUG. 11/09

SHEET 1 OF 3

| 307 / 357 Card Edge Connector<br>Part Number: 357-026-542-207 |                            |                                                                                                                                                                     | ACAD R  |
|---------------------------------------------------------------|----------------------------|---------------------------------------------------------------------------------------------------------------------------------------------------------------------|---------|
|                                                               |                            |                                                                                                                                                                     | DRAWN:  |
|                                                               |                            |                                                                                                                                                                     | CHECKE  |
|                                                               | EDAC INC                   | THESE DRAWINGS AND SPECIFICATIONS ARE THE PROPERTY OF EDAC INC.,AND SHALL NOT BE REPRODUCED,OR COPIED OR USED AS THE BASIS FOR THE MANUFACTURE OR SALE OF APPARATUS | SCALE:  |
|                                                               | TORONTO, ONTARIO<br>CANADA |                                                                                                                                                                     | DRAWING |
| YOUR CONNECTION TO                                            | QUALITY & SERVICE          | WITHOUT WRITTEN PERMISSION.                                                                                                                                         |         |