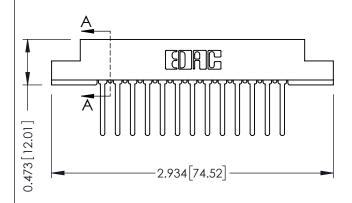

## **See Accompanying Pages for:**

- Contact Bend Details
- Mounting Options

J.LEE

307 Assembly

NTS

307 ENG MASTER
DATE: AUG. 11/09

SHEET 1 OF 3

| 307 / 357 Card Edge Connector<br>Part Number: 357-026-542-207 |                            |                                                                                                                                                                     | ACAD R  |
|---------------------------------------------------------------|----------------------------|---------------------------------------------------------------------------------------------------------------------------------------------------------------------|---------|
|                                                               |                            |                                                                                                                                                                     | DRAWN:  |
|                                                               |                            |                                                                                                                                                                     | CHECKE  |
|                                                               | EDAC INC                   | THESE DRAWINGS AND SPECIFICATIONS ARE THE PROPERTY OF EDAC INC.,AND SHALL NOT BE REPRODUCED,OR COPIED OR USED AS THE BASIS FOR THE MANUFACTURE OR SALE OF APPARATUS | SCALE:  |
|                                                               | TORONTO, ONTARIO<br>CANADA |                                                                                                                                                                     | DRAWING |
| YOUR CONNECTION TO                                            | QUALITY & SERVICE          | WITHOUT WRITTEN PERMISSION.                                                                                                                                         |         |