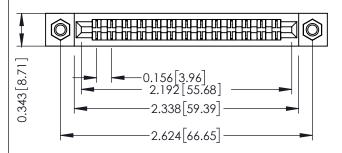

Mounting Option
M3-0.5 Metric Threaded Inserts

**Contact Detail** 

Wire Wrap .046x.013(1.17x0.33) - Tail LG=.520(13.21) .156 [3.96] Contact Spacing x .200 [5.08] Row Spacing

THIS IS A C.A.D. GENERATED DRAWING DO NOT MAKE MANUAL REVISIONS TO MAS ER.