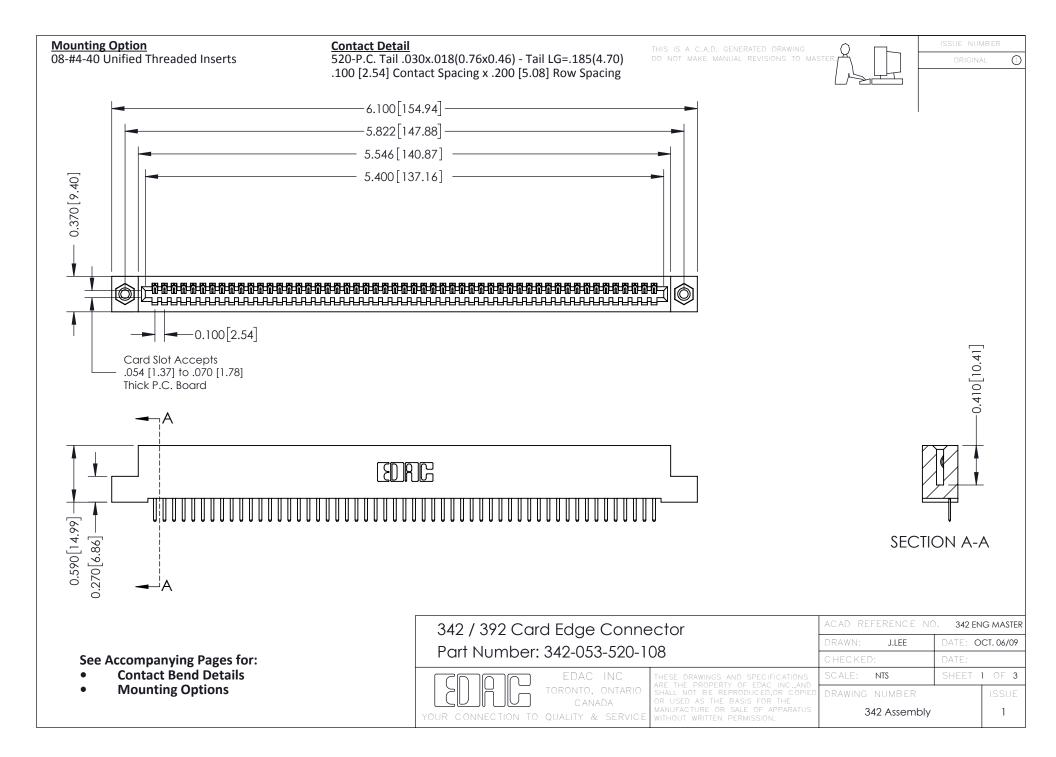

THIS IS A C.A.D. GENERATED DRAWING DO NOT MAKE MANUAL REVISIONS TO MASTER. ISSUE NUMBER

ORIGINAL

1



| 342 / 392 Series Card Edge Connector<br>Contact Bend Detail |                                                                                                                                                                                                  | ACAD REFERENCE NO. 342 ENG MASTER |             |                  |        |
|-------------------------------------------------------------|--------------------------------------------------------------------------------------------------------------------------------------------------------------------------------------------------|-----------------------------------|-------------|------------------|--------|
|