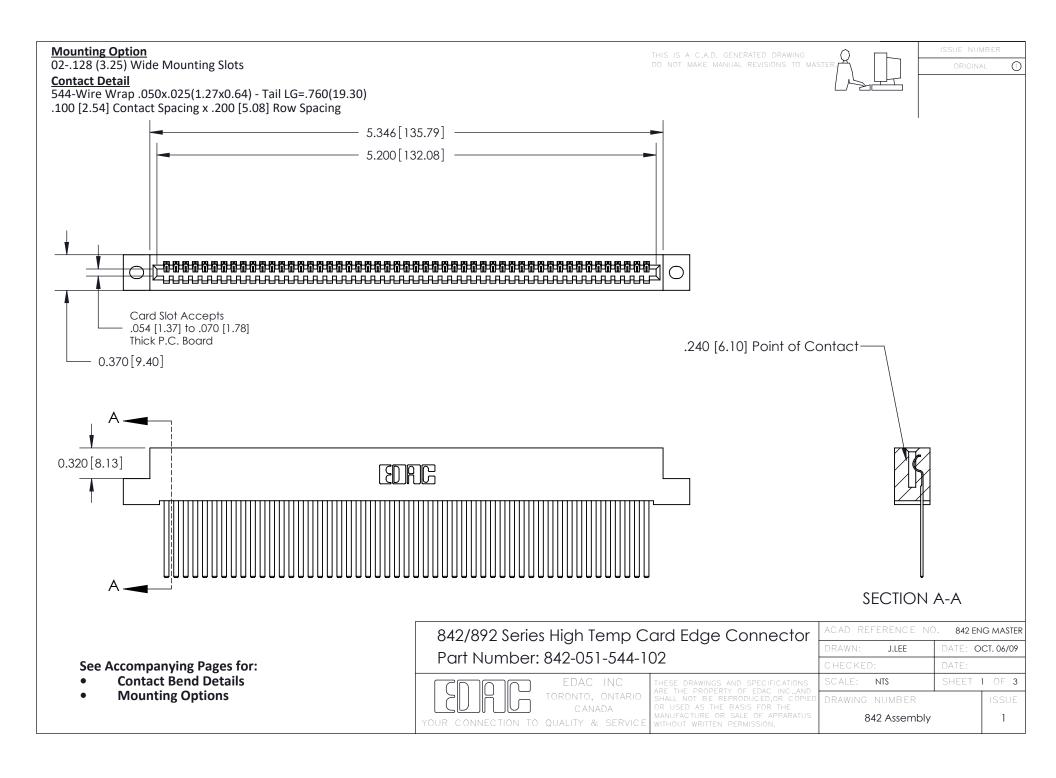

THIS IS A C.A.D. GENERATED DRAWING DO NOT MAKE MANUAL REVISIONS TO MASTER

ORIGINAL (1)



| 842/892 Series High Temp Card Edge Connector<br>Contact Bend Detail |                                                                                                  | ACAD REFERENCE NO. 842 ENG MASTER |             |                  |        |
|---------------------------------------------------------------------|--------------------------------------------------------------------------------------------------|-----------------------------------|-------------|------------------|--------|
|                                                                     |                                                                                                  | DRAWN:                            | J.