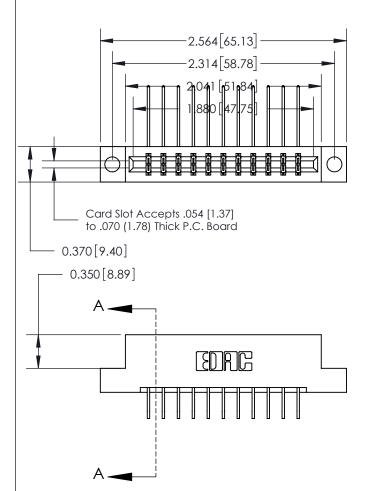

833 Series High Temp Card Edge Connector Part Number: 833-022-558-204

**EDAC INC** TORONTO, ONTARIO CANADA

THESE DRAWINGS AND SPECIFICATIONS ARE THE PROPERTY OF EDAC INC.,AND SHALL NOT BE REPRODUCED, OR COPIED OR USED AS THE BASIS FOR THE MANUFACTURE OR SALE OF APPARATUS WITHOUT WRITTEN PERMISSION.

| ACAD REFERENCE NO. | 833 ENG MASTER   |  |  |
|--------------------|------------------|--|--|
| DRAWN: J.LEE       | DATE: OCT. 14/09 |  |  |
| CHECKED:           | DATE:            |  |  |
| SCALE: NTS         | SHEET 1 OF 3     |  |  |
| DRAWING NUMBER     | ISSUE            |  |  |
| 833 Assembly       | 1                |  |  |