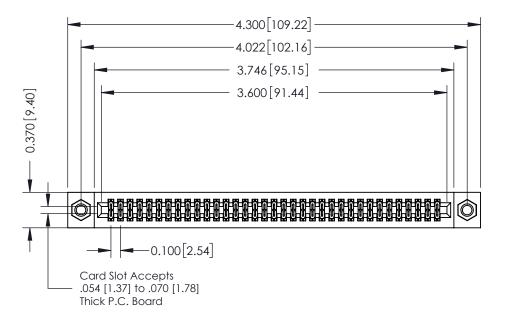

## **See Accompanying Pages for:**

- **Contact Bend Details**
- **Mounting Options**

342 / 392 Card Edge Connector Part Number: 342-070-560-207

|   | ACAD REFERENCE NO | . 342 ENG MASTER |  |  |
|---|-------------------|------------------|--|--|
|   | DRAWN: J.LEE      | DATE: OCT. 06/09 |  |  |
|   | CHECKED:          | DATE:            |  |  |
|   | SCALE: NTS        | SHEET 1 OF 3     |  |  |
| ) | DRAWING NUMBER    | ISSUE            |  |  |