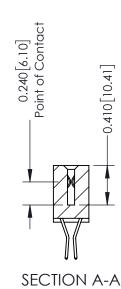

## **Contact Detail**

560-Extender Board Bend (Code 523 Contacts) .100 [2.54] Contact Spacing x .200 [5.08] Row Spacing