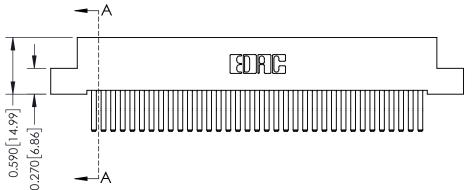

## **See Accompanying Pages for:**

- **Contact Bend Details**
- **Mounting Options**

342 / 392 Card Edge Connector Part Number: 342-070-560-207

|   | ACAD REFERENCE NO | . 342 ENG MASTER |  |  |
|---|-------------------|------------------|--|--|
|   | DRAWN: J.LEE      | DATE: OCT. 06/09 |  |  |
|   | CHECKED:          | DATE:            |  |  |
|   | SCALE: NTS        | SHEET 1 OF 3     |  |  |
| ) | DRAWING NUMBER    | ISSUE            |  |  |