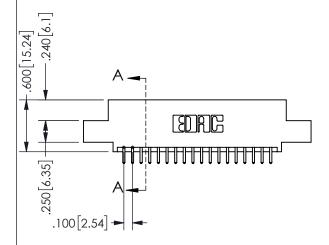

ORIGINAL 1

ISSUE NUMBER

**Contact Code 558** 

Contact Code 559

**Contact Code 560** 

INSULATOR MATERIAL: THERMOPLASTIC POLYESTER, UL 94V-0 DAP MATERIAL AVAILABLE UPON REQUEST

CONTACT MATERIAL; COPPER ALLOY CONTACT PLATING: GOLD ON THE MATING AREA, TIN PLATING ON THE CONTACT TAILS, NICKEL UNDERPLATE

345/395 SERIES CARD EDGE CONNECTOR CONTACT CODE 555,556,558,559,560 DIMENSIONS

YOUR CONNECTION TO QUALITY & SERVICE

**EDAC INC** TORONTO, ONTARIO CANADA

THESE DRAWINGS AND SPECIFICATIONS ARE THE PROPERTY OF EDAC INC.,AND SHALL NOT BE REPRODUCED, OR COPIED OR USED AS THE BASIS FOR THE MANUFACTURE OR SALE OF APPARATUS WITHOUT WRITTEN PERMISSION.