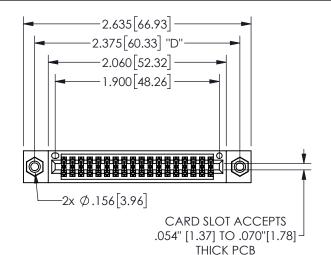

## SECTION A-A

345/395 SERIES CARD EDGE CONNECTOR PART NUMBER: 345-036-521-508

**EDAC INC** TORONTO, ONTARIO CANADA

THESE DRAWINGS AND SPECIFICATIONS ARE THE PROPERTY OF EDAC INC.,AND SHALL NOT BE REPRODUCED, OR COPIED OR USED AS THE BASIS FOR THE MANUFACTURE OR SALE OF APPARATUS WITHOUT WRITTEN PERMISSION.

.160 4.06 .330[8.38] POINT OF CARD SLOT CONTACT .370 9.4