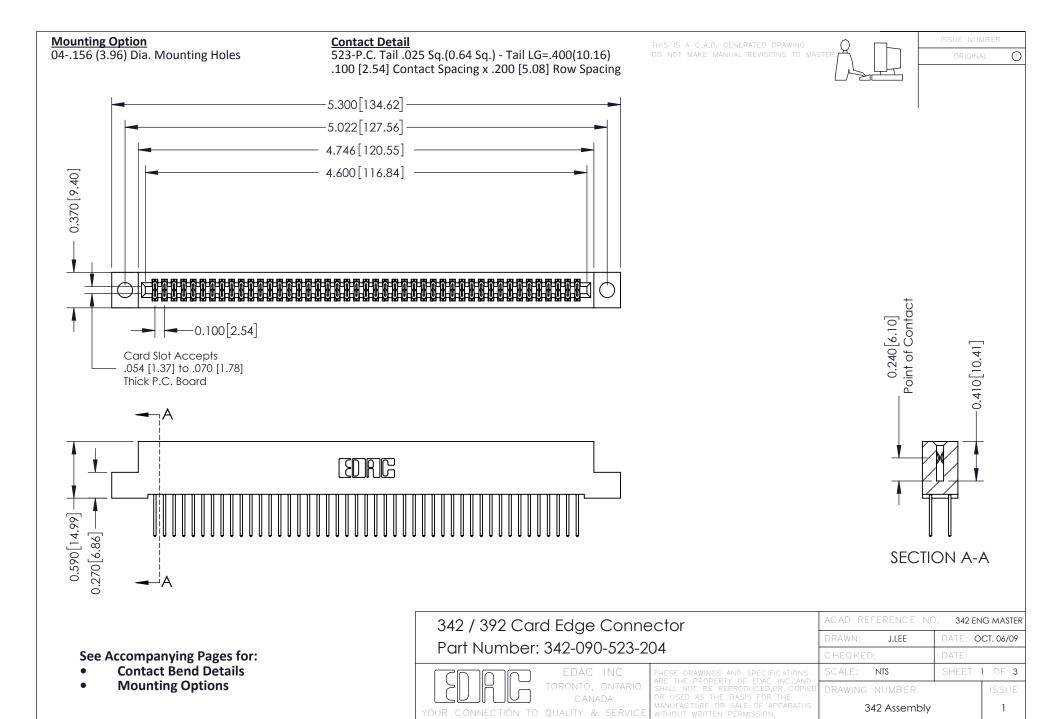

THIS IS A C.A.D. GENERATED DRAWING DO NOT MAKE MANUAL REVISIONS TO MASTER. ISSUE NUMBER

ORIGINAL

1



| 342 / 392 Series Card Edge Connector<br>Contact Bend Detail |                                                                                                                                                                                                  | ACAD REFERENCE NO. 342 ENG MASTER |             |                  |        |
|-------------------------------------------------------------|--------------------------------------------------------------------------------------------------------------------------------------------------------------------------------------------------|-----------------------------------|-------------|------------------|--------|
|