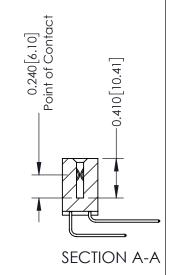

## **Mounting Option** 08-#4-40 Unified Threaded Inserts 0.370 [9.40]

**Contact Detail** 

559-90 Degree Bend (Code 541 Contacts) .100 [2.54] Contact Spacing x .200 [5.08] Row Spacing

342 Assembly

THIS IS A C.A.D. GENERATED DRAWING DO NOT MAKE MANUAL REVISIONS TO MASTER. ISSUE NUMBER

ORIGINAL

1

| 342 / 392 Series Card Edge Connector<br>Contact Bend Detail |                                                                                                                                                                                                  | ACAD REFERENCE NO. 342 ENG MASTER |             |                  |        |
|-------------------------------------------------------------|--------------------------------------------------------------------------------------------------------------------------------------------------------------------------------------------------|-----------------------------------|-------------|------------------|--------|
|                                                             |                                                                                                                                                                                                  | DRAWN:                            | J.LEE       | DATE: OCT. 06/09 |        |
|                                                             |                                                                                                                                                                                                  | CHECKED:                          |             | DATE:            |        |
| TORONTO, ONTARIO                                            | THESE DRAWINGS AND SPECIFICATIONS ARE THE PROPERTY OF EDAC INC. AND SHALL NOT BE REPRODUCED, OR COPIED OR USED AS THE BASIS FOR THE MANUFACTURE OR SALE OF APPARATUS WITHOUT WRITTEN PERMISSION. | SCALE:                            | NTS         | SHEET :          | 2 OF 3 |
|                                                             |                                                                                                                                                                                                  | DRAWING                           | NUMBER      |                  | ISSUE  |
| YOUR CONNECTION TO QUALITY & SERVICE                        |                                                                                                                                                                                                  | 3                                 | 42 Assembly |                  | 1      |