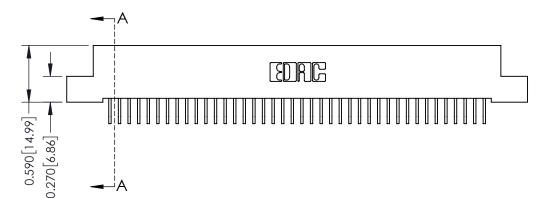

THIS IS A C.A.D. GENERATED DRAWING DO NOT MAKE MANUAL REVISIONS TO MASTER

ISSUE NUMBER

ORIGINAL

1

| 342 / 392 Card Edge Connector<br>Mounting Options |                                                                                                                                                                                               | ACAD REFERENCE NO. 342 ENG MASTER |                         |        |  |  |
|---------------------------------------------------|-----------------------------------------------------------------------------------------------------------------------------------------------------------------------------------------------|-----------------------------------|-------------------------|--------|--|--|
|                                                   |                                                                                                                                                                                               | DRAWN: J.LEE                      | DATE: <b>OCT. 06/09</b> |        |  |  |
|                                                   |                                                                                                                                                                                               | CHECKED:                          | DATE:                   |        |  |  |
| TORONTO, ONTARIO                                  | THESE DRAWINGS AND SPECIFICATIONS ARE THE PROPERTY OF EDAC INCAND SHALL NOT BE REPRODUCED,OR COPIED OR USED AS THE BASIS FOR THE MANUFACTURE OR SALE OF APPARATUS WITHOUT WRITTEN PERMISSION. | SCALE: NTS                        | SHEET :                 | 3 OF 3 |  |  |
|                                                   |                                                                                                                                                                                               | DRAWING NUMBER                    | •                       | ISSUE  |  |  |
| YOUR CONNECTION TO QUALITY & SERVICE              |                                                                                                                                                                                               | 342 Assembly                      |                         | 1      |  |  |