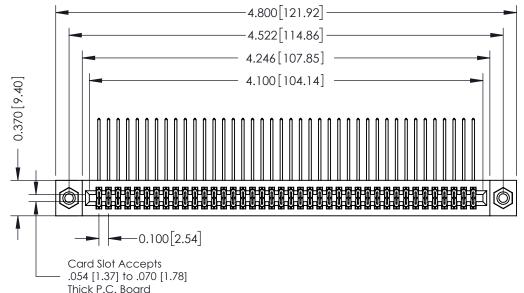

## **See Accompanying Pages for:**

- **Contact Bend Details**
- **Mounting Options**

342 / 392 Card Edge Connector Part Number: 342-080-559-208

YOUR CONNECTION TO QUALITY & SERVICE

342 ENG MASTER J.LEE DATE: OCT. 06/09 SHEET 1 OF 3