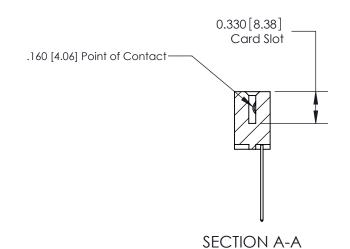

ISSUE NUMBER

ORIGINAL

1

|                     | 837/887 Series High Temp Card Edge Connector |                                                                      | ACAD REFERENCE | NO. 837 EN       | 837 ENG MASTER |  |
|---------------------|----------------------------------------------|----------------------------------------------------------------------|----------------|------------------|----------------|--|
| Contact Bend Detail |                                              | DRAWN: J.LEE                                                         | DATE: OC       | DATE: OCT. 06/09 |                |  |
|                     | Confact Bend Defail                          |                                                                      | CHECKED:       | DATE:            |                |  |
|                     | EDAC INC THESE DRAWINGS                      | THESE DRAWINGS AND SPECIFICATIONS                                    | SCALE: NTS     | SHEET            | 2 <b>OF</b> 2  |  |
|                     | TORONTO, ONTARIO                             | CANADA OR USED AS THE BASIS FOR THE MANUFACTURE OR SALE OF APPARATUS | DRAWING NUMBER |                  | ISSUE          |  |
|                     | YOUR CONNECTION TO QUALITY & SERVICE         |                                                                      | 837 Assembly   |                  | 1              |  |