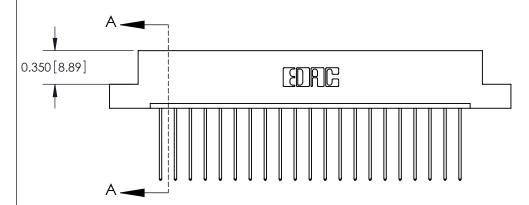

## **Contact Detail**

541-Wire Wrap .025 Sq.(0.64 Sq.) - Tail LG=.750(19.05)

.156 [3.96] Contact Spacing x .200 [5.08] Row Spacing

THIS IS A C.A.D. GENERATED DRAWING DO NOT MAKE MANUAL REVISIONS TO MASTER.