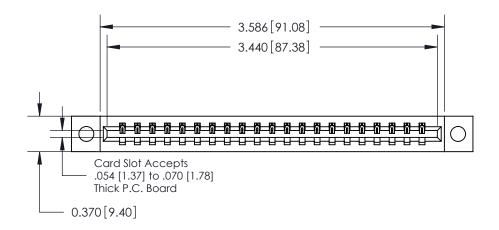

**Mounting Option** 

04-.156 (3.96) Dia. Mounting Holes

## **Contact Detail**

541-Wire Wrap .025 Sq.(0.64 Sq.) - Tail LG=.750(19.05)

.156 [3.96] Contact Spacing x .200 [5.08] Row Spacing

THIS IS A C.A.D. GENERATED DRAWING DO NOT MAKE MANUAL REVISIONS TO MASTER.