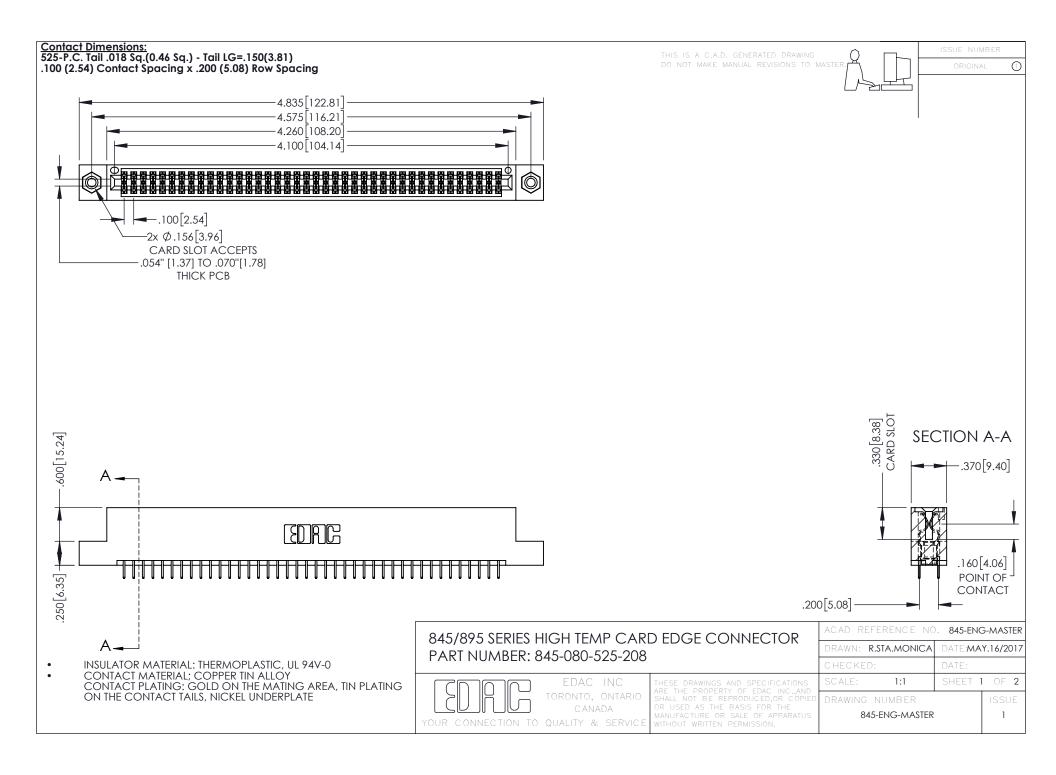

- INSULATOR MATERIAL: THERMOPLASTIC POLYESTER, UL 94V-0 DAP MATERIAL AVAILABLE UPON REQUEST
- CONTACT MATERIAL; COPPER ALLOY

**Contact Code 558** 

CONTACT PLATING: GOLD ON THE MATING AREA, TIN PLATING ON THE CONTACT TAILS, NICKEL UNDERPLATE

## 845/895 SERIES HIGH TEMP CARD EDGE CONNECTOR CONTACT CODE 555,556,558,559,560 DIMENSIONS

YOUR CONNECTION TO QUALITY & SERVICE

Contact Code 559

|   | ACAD REFERENCE NO   | . 845-ENG-MASTER |
|---|---------------------|------------------|
|   | DRAWN: R.STA.MONICA | DATE:MAY.16/2017 |
|   | CHECKED:            | DATE:            |
|   | SCALE: 1:1          | SHEET 2 OF 2     |
| D | DRAWING NUMBER      | ISSUE            |