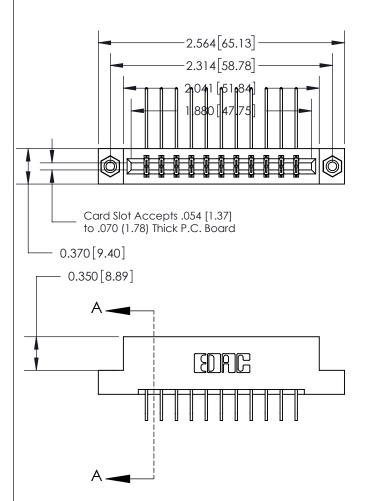

833 Series High Temp Card Edge Connector Part Number: 833-022-558-208

**EDAC INC** TORONTO, ONTARIO CANADA

THESE DRAWINGS AND SPECIFICATIONS ARE THE PROPERTY OF EDAC INC.,AND SHALL NOT BE REPRODUCED, OR COPIED OR USED AS THE BASIS FOR THE MANUFACTURE OR SALE OF APPARATUS WITHOUT WRITTEN PERMISSION.

| ACAD REFERENCE NO. | 833 ENG MASTER   |  |  |
|--------------------|------------------|--|--|
| DRAWN: J.LEE       | DATE: OCT. 14/09 |  |  |
| CHECKED:           | DATE:            |  |  |
| SCALE: NTS         | SHEET 1 OF 3     |  |  |
| DRAWING NUMBER     | ISSUE            |  |  |
| 833 Assembly       | 1                |  |  |