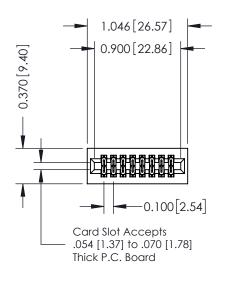

**Mounting Option** 

01-No Mounting Lugs

**Contact Detail** 

520-P.C. Tail .030x.018(0.76x0.46) - Tail LG=.185(4.70) .100 [2.54] Contact Spacing x .200 [5.08] Row Spacing

1

## 0.240 [6.10] Point of Contact 0.410[10.41] **SECTION A-A**

**See Accompanying Pages for:** 

- **Contact Bend Details**
- **Mounting Options**

| 342 / 392 Card Edge Connector |
|-------------------------------|
| Part Number: 392-016-520-201  |