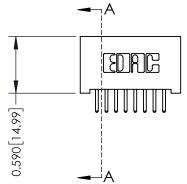

## 0.240 [6.10] Point of Contact 0.410[10.41] **SECTION A-A**

**See Accompanying Pages for:** 

- **Contact Bend Details**
- **Mounting Options**

| 342 / 392 Card Edge Connector |
|-------------------------------|
| Part Number: 392-016-520-201  |