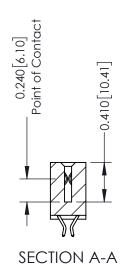

## **Contact Detail**

556-Extender Board Bend (Code 520 Contacts) .100 [2.54] Contact Spacing x .200 [5.08] Row Spacing