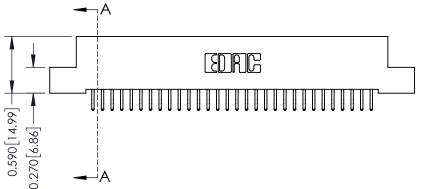

## **See Accompanying Pages for:**

- **Contact Bend Details**
- **Mounting Options**

342 / 392 Card Edge Connector Part Number: 392-060-556-208

YOUR CONNECTION TO QUALITY & SERVICE

|   | ACAD REFERENCE NO. 342 ENG MASTE |                  |  |
|---|----------------------------------|------------------|--|
|   | DRAWN: J.LEE                     | DATE: OCT. 06/09 |  |
|   | CHECKED:                         | DATE:            |  |
|   | SCALE: NTS                       | SHEET 1 OF 3     |  |
| ) | DRAWING NUMBER                   | ISSUE            |  |