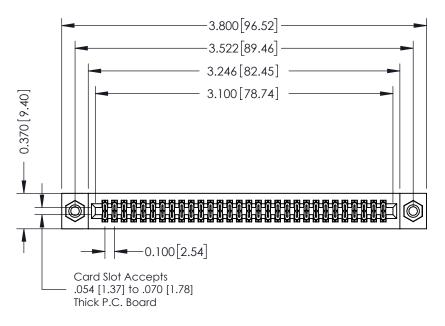

## **See Accompanying Pages for:**

- **Contact Bend Details**
- **Mounting Options**

342 / 392 Card Edge Connector Part Number: 392-060-556-208

YOUR CONNECTION TO QUALITY & SERVICE

|   | ACAD REFERENCE NO. 342 ENG MASTE |                  |  |
|---|----------------------------------|------------------|--|
|   | DRAWN: J.LEE                     | DATE: OCT. 06/09 |  |
|   | CHECKED:                         | DATE:            |  |
|   | SCALE: NTS                       | SHEET 1 OF 3     |  |
| ) | DRAWING NUMBER                   | ISSUE            |  |