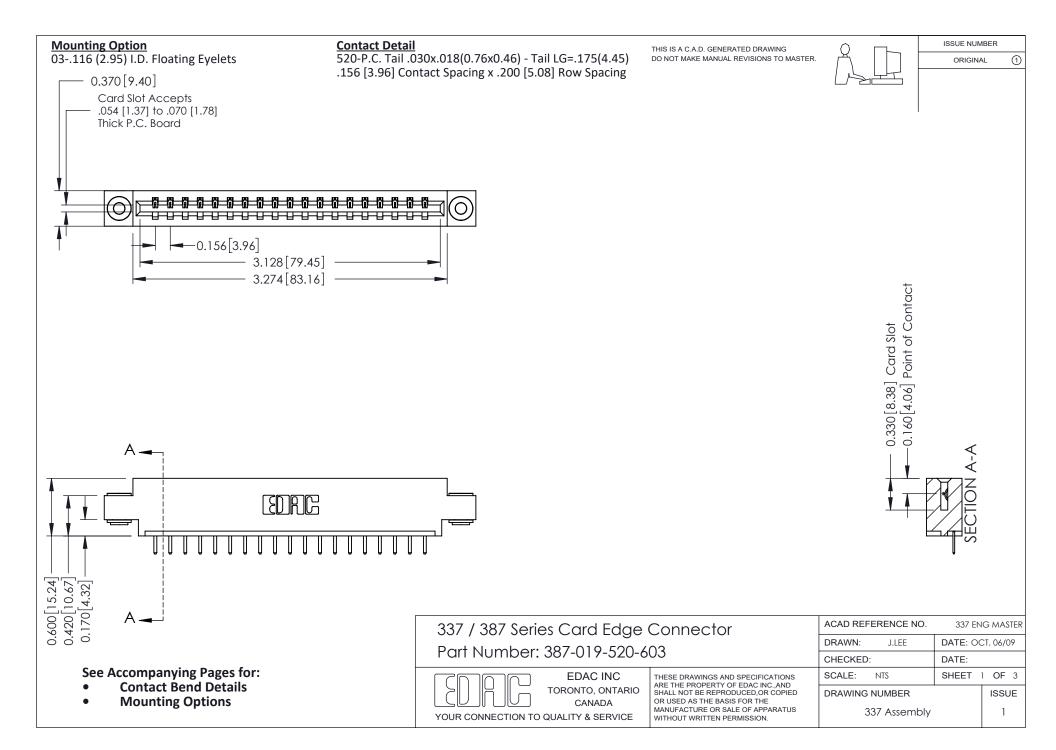

ISSUE NUMBER

ORIGINAL

1

| 337 / 387 Series Card Edge Connector<br>Contact Bend Detail           |                                                                                                                                                                                                  | ACAD REFERENCE NO. 337 E |                  | G MASTER      |
|-----------------------------------------------------------------------|--------------------------------------------------------------------------------------------------------------------------------------------------------------------------------------------------|--------------------------|------------------|---------------|
|                                                                       |                                                                                                                                                                                                  | DRAWN: J.LEE             | DATE: OCT. 06/09 |               |
|                                                                       |                                                                                                                                                                                                  | CHECKED: DATE:           |                  |               |
| EDAC INC TORONTO, ONTARIO CANADA YOUR CONNECTION TO QUALITY & SERVICE | THESE DRAWINGS AND SPECIFICATIONS ARE THE PROPERTY OF EDAC INC.,AND SHALL NOT BE REPRODUCED, OR COPIED OR USED AS THE BASIS FOR THE MANUFACTURE OR SALE OF APPARATUS WITHOUT WRITTEN PERMISSION. | SCALE: NTS               | SHEET            | 2 <b>OF</b> 3 |
|                                                                       |                                                                                                                                                                                                  | DRAWING NUMBER           |                  | ISSUE         |
|                                                                       |                                                                                                                                                                                                  | 337 Assembly             |                  | 1             |