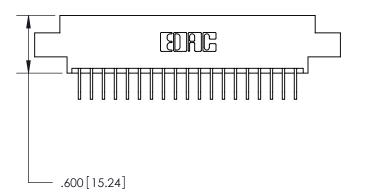

846/896 SERIES HIGH TEMP CARD EDGE CONNECTOR PART NUMBER: 896-038-558-802

**EDAC INC** TORONTO, ONTARIO CANADA

THESE DRAWINGS AND SPECIFICATIONS ARE THE PROPERTY OF EDAC INC.,AND SHALL NOT BE REPRODUCED, OR COPIED OR USED AS THE BASIS FOR THE MANUFACTURE OR SALE OF APPARATUS WITHOUT WRITTEN PERMISSION.

THIS IS A C.A.D. GENERATED DRAWING DO NOT MAKE MANUAL REVISIONS TO MASTER.

ISSUE NUMBER

.165[4.19]

.375 [9.54]

ORIGINAL

1

.060 [1.52] .125(3.18) to .210(5.33) **Outside Tails** .125(3.18) to .210(5.33) **Outside Tails** 