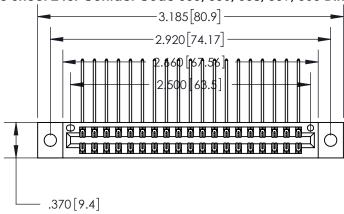

<u>Contact Dimensions:</u>
558-90 Degree Bend (Code 541 Contacts)
See Sheet 2 for Contact Code 555, 556, 558, 559, 560 Dimensions

INSULATOR MATERIAL: THERMOPLASTIC POLYESTER, UL 94V-0 CONTACT MATERIAL; COPPER, NICKEL, TIN ALLOY CA-725 CONTACT PLATING: GOLD ON THE MATING AREA, TIN-LEAD

ON THE CONTACT TAILS, NICKEL UNDERPLATE

THIS IS A C.A.D. GENERATED DRAWING DO NOT MAKE MANUAL REVISIONS TO MASTER.

Card Slot Accepts .054 [1.37] to .070 [1.78] Thick P.C. Board .330 [8.38] Card Slot .160 [4.07] Point of Contact —

846/896 SERIES HIGH TEMP CARD EDGE CONNECTOR PART NUMBER: 896-038-558-802

**EDAC INC** TORONTO, ONTARIO CANADA

THESE DRAWINGS AND SPECIFICATIONS ARE THE PROPERTY OF EDAC INC.,AND SHALL NOT BE REPRODUCED, OR COPIED OR USED AS THE BASIS FOR THE MANUFACTURE OR SALE OF APPARATUS WITHOUT WRITTEN PERMISSION.