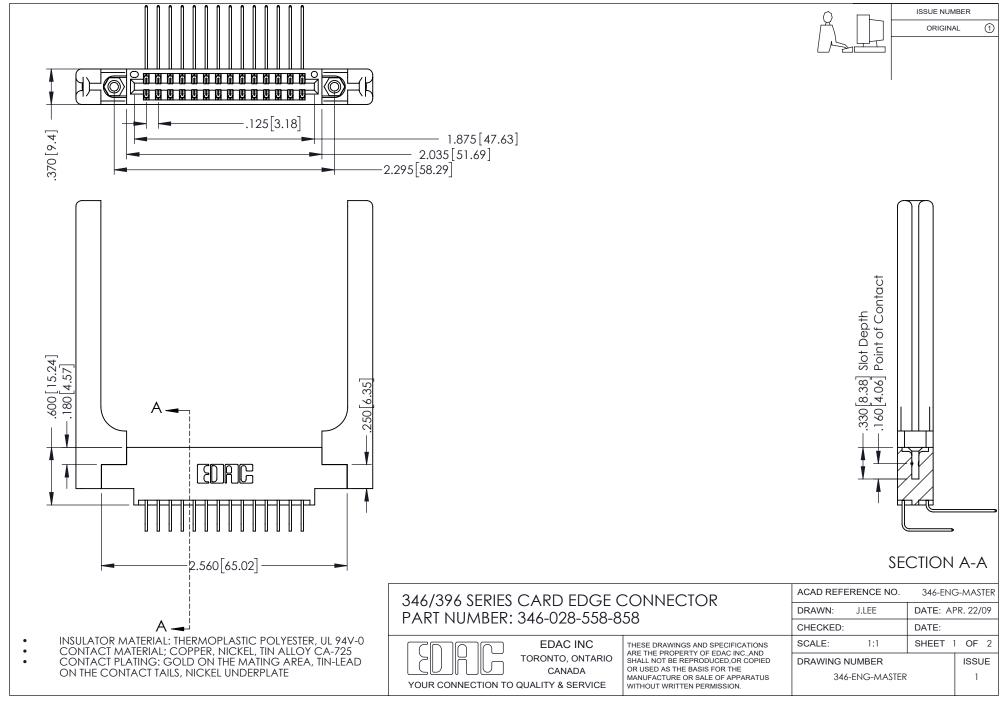

## **Contact Code 556**

INSULATOR MATERIAL: THERMOPLASTIC POLYESTER, UL 94V-0 CONTACT MATERIAL; COPPER, NICKEL, TIN ALLOY CA-725 CONTACT PLATING: GOLD ON THE MATING AREA, TIN-LEAD

ON THE CONTACT TAILS, NICKEL UNDERPLATE

## 346/396 SERIES CARD EDGE CONNECTOR CONTACT CODE 555,556,558,559,560 DIMENSIONS

YOUR CONNECTION TO QUALITY & SERVICE

**EDAC INC** TORONTO, ONTARIO CANADA

THESE DRAWINGS AND SPECIFICATIONS ARE THE PROPERTY OF EDAC INC.,AND SHALL NOT BE REPRODUCED, OR COPIED OR USED AS THE BASIS FOR THE MANUFACTURE OR SALE OF APPARATUS WITHOUT WRITTEN PERMISSION.