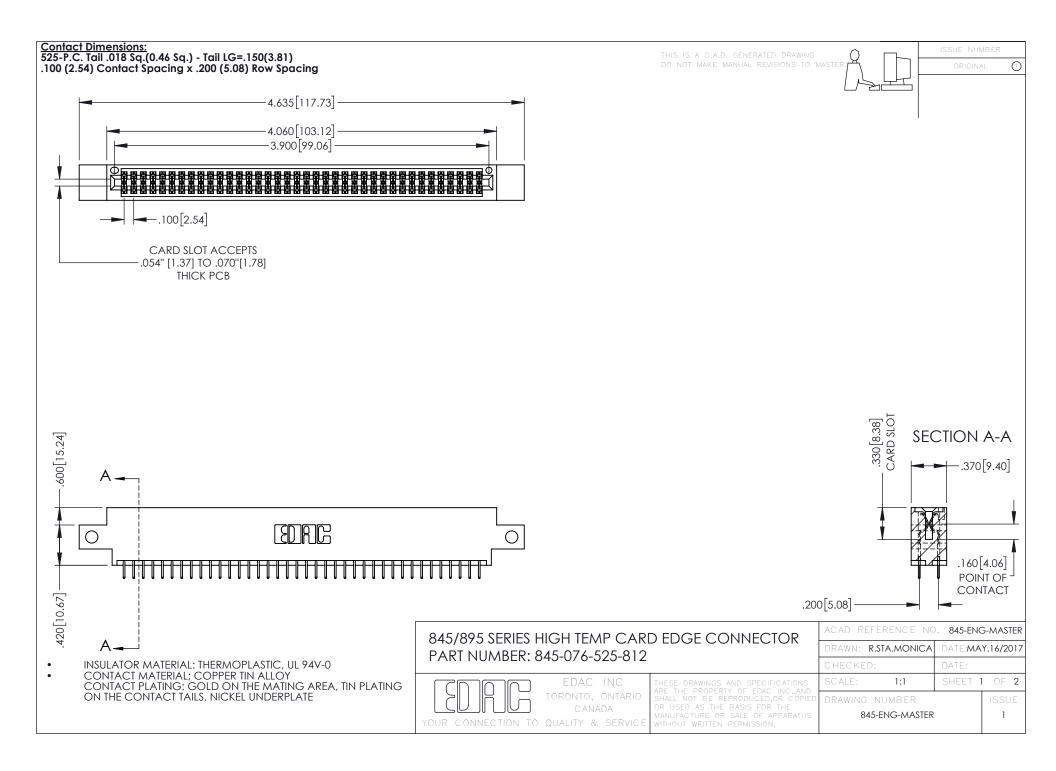

**Contact Code 558** Contact Code 559 Contact Code 560

- INSULATOR MATERIAL: THERMOPLASTIC POLYESTER, UL 94V-0 DAP MATERIAL AVAILABLE UPON REQUEST
- CONTACT MATERIAL; COPPER ALLOY

CONTACT PLATING: GOLD ON THE MATING AREA, TIN PLATING ON THE CONTACT TAILS, NICKEL UNDERPLATE

## 845/895 SERIES HIGH TEMP CARD EDGE CONNECTOR CONTACT CODE 555,556,558,559,560 DIMENSIONS

YOUR CONNECTION TO QUALITY & SERVICE

|   | ACAD REFERENCE NO. 845-ENG-MASTER |                  |
|---|-----------------------------------|------------------|
|   | DRAWN: R.STA.MONICA               | DATE:MAY.16/2017 |
|   | CHECKED:                          | DATE:            |
|   | SCALE: 1:1                        | SHEET 2 OF 2     |
| D | DRAWING NUMBER                    | ISSUE            |

845-ENG-MASTER