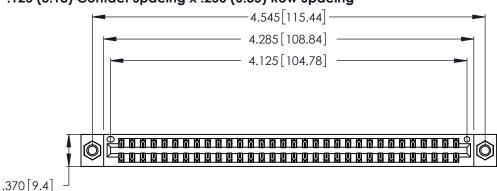

<u>Contact Dimensions:</u>
540-Wire Wrap .025 Sq. (0.64 Sq.) - Tail LG. =.560 (14.22)
.125 (3.18) Contact Spacing x .250 (6.35) Row Spacing

THIS IS A C.A.D. GENERATED DRAWING DO NOT MAKE MANUAL REVISIONS TO MASTER.