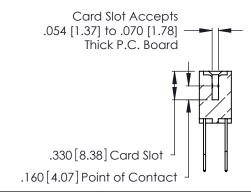

Contact Code 560

INSULATOR MATERIAL: THERMOPLASTIC POLYESTER, UL 94V-0 CONTACT MATERIAL; COPPER, NICKEL, TIN ALLOY CA-725 CONTACT PLATING: GOLD ON THE MATING AREA, TIN-LEAD

ON THE CONTACT TAILS, NICKEL UNDERPLATE