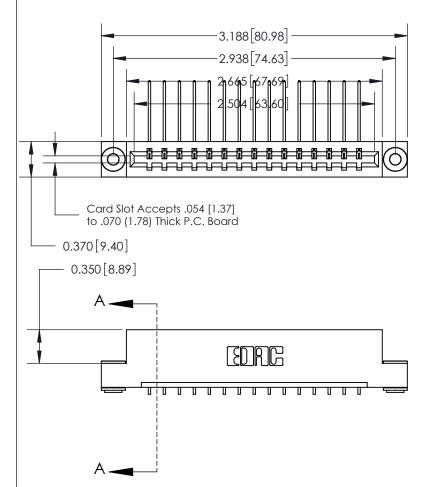

ORIGINAL

|                                 | SECTION A-A |
|---------------------------------|-------------|
|                                 | 0.388[9.86] |
| .160 [4.06] Point of Contact—   | Card Slot   |
| .160 [4.08] 1 01111 01 C01114C1 |             |
|                                 |             |
|                                 |             |
|                                 |             |
|                                 |             |
|                                 |             |
|                                 |             |