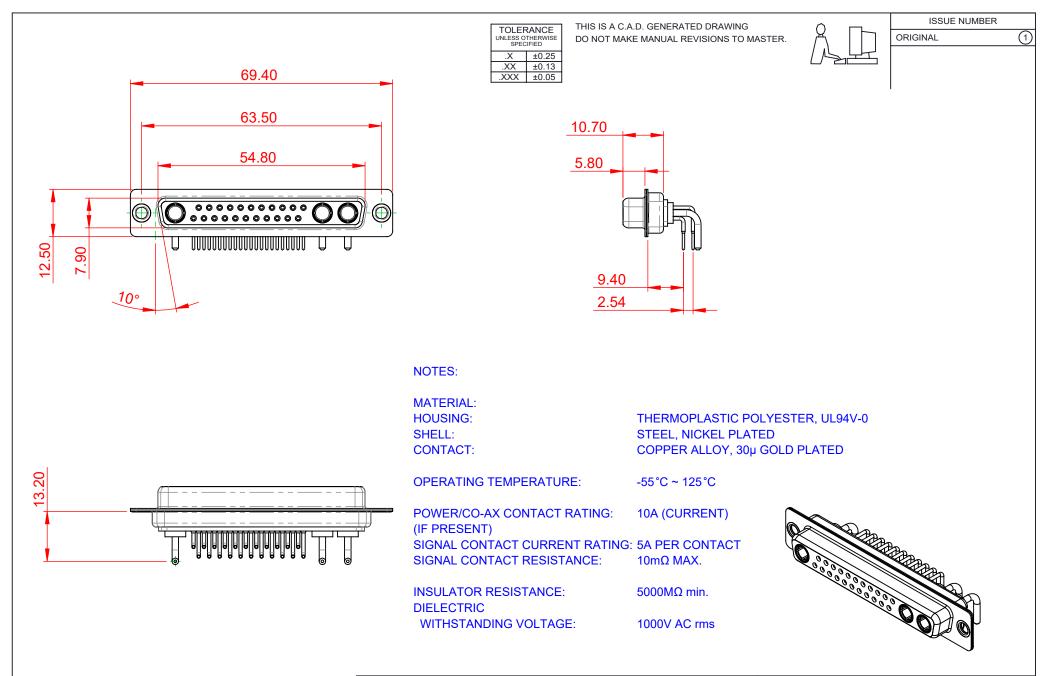

| COMBINATION D-SUB                                                              |                                                                                                                                                                                                                | SW REFERENCE NO.: 630 COMBO ASSEMBLY |                  |       |
|--------------------------------------------------------------------------------|----------------------------------------------------------------------------------------------------------------------------------------------------------------------------------------------------------------|--------------------------------------|------------------|-------|
|                                                                                |                                                                                                                                                                                                                | DRAWN: C.B                           | DATE: JAN. 01/20 | 19    |
|                                                                                |                                                                                                                                                                                                                | CHECKED:                             | DATE:            |       |
| EDAG INC<br>TORONTO, ONTARIO<br>CANADA<br>YOUR CONNECTION TO QUALITY & SERVICE | THESE DRAWINGS AND SPECIFICATIONS<br>ARE THE PROPERTY OF EDAC INC.,AND<br>SHALL NOT BE REPRODUCED,OR COPIED<br>OR USED AS THE BASIS FOR THE<br>MANUFACTURE OR SALE OF APPARATUS<br>WITHOUT WRITTEN PERMISSION. | SCALE: (IN C.A.D. 1:1)               | SHEET 1 OF       | 2     |
|                                                                                |                                                                                                                                                                                                                | DRAWING NUMBER: 630-25W3640-1N1      |                  | ISSUE |
|                                                                                |                                                                                                                                                                                                                | PART NUMBER: 630-25W                 | 3640-1N1         | 1     |