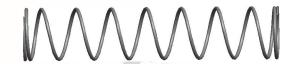

## **NOTES:**

1. Material : Spring Steel

2. Finish: Glod Irridite

3. Ends: Closed and Ground

4. Total Coils: 10.000

Sugg. Max. Deflection: 1.100 (in)
Sugg. Max. Load: 2.300 (lbs)

7. All Drawing Dimensions are in Inches [mm]