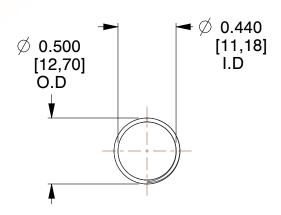

## **NOTES:**

1. Material : Spring Steel

2. Finish: Glod Irridite

3. Ends: Closed and Ground

4. Total Coils: 10.000

Sugg. Max. Deflection: 1.100 (in)
Sugg. Max. Load: 2.300 (lbs)

7. All Drawing Dimensions are in Inches [mm]