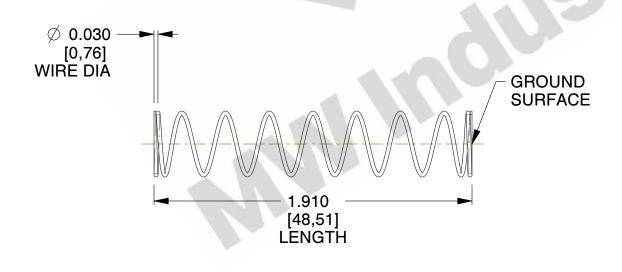

## **NOTES:**

1. Material : Spring Steel

2. Finish: Glod Irridite

3. Ends: Closed and Ground

4. Total Coils: 10.000

Sugg. Max. Deflection: 1.100 (in)
Sugg. Max. Load: 2.300 (lbs)

7. All Drawing Dimensions are in Inches [mm]