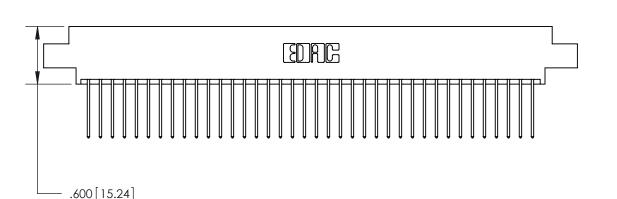

THIS IS A C.A.D. GENERATED DRAWING DO NOT MAKE MANUAL REVISIONS TO MASTER.

ISSUE NUMBER

.165[4.19]

.375 [9.54]

ORIGINAL

1

.060 [1.52] .125(3.18) to .210(5.33) **Outside Tails** .125(3.18) to .210(5.33) **Outside Tails** 

**Contact Code 560** 

INSULATOR MATERIAL: THERMOPLASTIC POLYESTER, UL 94V-0 CONTACT MATERIAL; COPPER, NICKEL, TIN ALLOY CA-725 CONTACT PLATING: GOLD ON THE MATING AREA, TIN-LEAD ON THE CONTACT TAILS, NICKEL UNDERPLATE

**Contact Code 558** 

## 846/896 SERIES HIGH TEMP CARD EDGE CONNECTOR CONTACT CODE 555,556,558,559,560 DIMENSIONS

.150 [3.81]

YOUR CONNECTION TO QUALITY & SERVICE

**Contact Code 559** 

**EDAC INC** TORONTO, ONTARIO CANADA

THESE DRAWINGS AND SPECIFICATIONS ARE THE PROPERTY OF EDAC INC.,AND SHALL NOT BE REPRODUCED, OR COPIED OR USED AS THE BASIS FOR THE MANUFACTURE OR SALE OF APPARATUS WITHOUT WRITTEN PERMISSION.