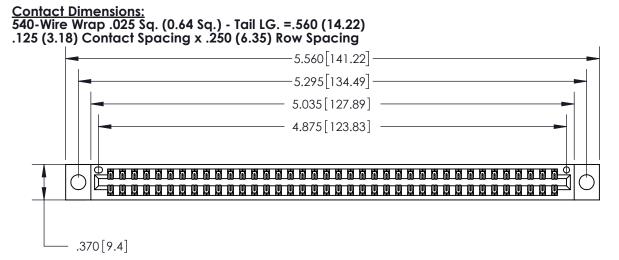

THIS IS A C.A.D. GENERATED DRAWING DO NOT MAKE MANUAL REVISIONS TO MASTER.

ISSUE NUMBER ORIGINAL

(1)

Card Slot Accepts .054 [1.37] to .070 [1.78] Thick P.C. Board .330 [8.38] Card Slot .160 [4.07] Point of Contact

INSULATOR MATERIAL: THERMOPLASTIC POLYESTER, UL 94V-0 CONTACT MATERIAL; COPPER, NICKEL, TIN ALLOY CA-725 CONTACT PLATING: GOLD ON THE MATING AREA, TIN-LEAD ON THE CONTACT TAILS, NICKEL UNDERPLATE

846/896 SERIES HIGH TEMP CARD EDGE CONNECTOR PART NUMBER: 896-076-540-804