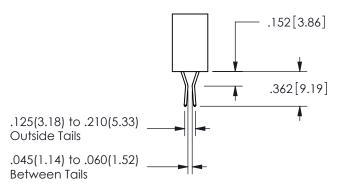

SECTION A-A

.160 4.06 .330[8.38] POINT OF CARD SLOT CONTACT .370 9.4

ISSUE NUMBER ORIGINAL

1

**Contact Code 558** 

Contact Code 559

**Contact Code 560** 

INSULATOR MATERIAL: THERMOPLASTIC POLYESTER, UL 94V-0 DAP MATERIAL AVAILABLE UPON REQUEST

CONTACT MATERIAL; COPPER ALLOY CONTACT PLATING: GOLD ON THE MATING AREA, TIN PLATING ON THE CONTACT TAILS, NICKEL UNDERPLATE

## 345/395 SERIES CARD EDGE CONNECTOR CONTACT CODE 555,556,558,559,560 DIMENSIONS

YOUR CONNECTION TO QUALITY & SERVICE

**EDAC INC** TORONTO, ONTARIO CANADA

THESE DRAWINGS AND SPECIFICATIONS ARE THE PROPERTY OF EDAC INC.,AND SHALL NOT BE REPRODUCED, OR COPIED OR USED AS THE BASIS FOR THE MANUFACTURE OR SALE OF APPARATUS WITHOUT WRITTEN PERMISSION.