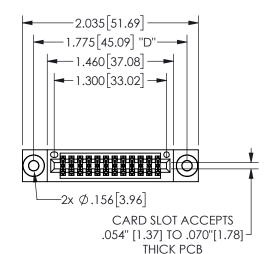

THIS IS A C.A.D. GENERATED DRAWING DO NOT MAKE MANUAL REVISIONS TO MASTER.

ISSUE NUMBER

ORIGINAL

<u>Contact Dimensions:</u> 544-Wire Wrap .050x.025(1.27x0.64) - Tail LG=.750(19.05) .100 (2.54) Contact Spacing x .200 (5.08) Row Spacing

345/395 SERIES CARD EDGE CONNECTOR PART NUMBER: 345-024-544-203

YOUR CONNECTION TO QUALITY & SERVICE

**EDAC INC** TORONTO, ONTARIO CANADA

THESE DRAWINGS AND SPECIFICATIONS ARE THE PROPERTY OF EDAC INC., AND SHALL NOT BE REPRODUCED,OR COPIED OR USED AS THE BASIS FOR THE MANUFACTURE OR SALE OF APPARATUS WITHOUT WRITTEN PERMISSION.