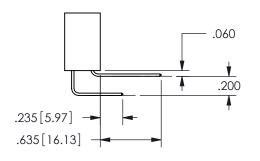

SECTION A-A

.160 4.06 .330[8.38] POINT OF CARD SLOT CONTACT .370 9.4

ISSUE NUMBER ORIGINAL

1

**Contact Code 558** 

Contact Code 559

**Contact Code 560** 

INSULATOR MATERIAL: THERMOPLASTIC POLYESTER, UL 94V-0 DAP MATERIAL AVAILABLE UPON REQUEST

CONTACT MATERIAL; COPPER ALLOY CONTACT PLATING: GOLD ON THE MATING AREA, TIN PLATING ON THE CONTACT TAILS, NICKEL UNDERPLATE

## 345/395 SERIES CARD EDGE CONNECTOR CONTACT CODE 555,556,558,559,560 DIMENSIONS

YOUR CONNECTION TO QUALITY & SERVICE

**EDAC INC** TORONTO, ONTARIO CANADA

THESE DRAWINGS AND SPECIFICATIONS ARE THE PROPERTY OF EDAC INC.,AND SHALL NOT BE REPRODUCED, OR COPIED OR USED AS THE BASIS FOR THE MANUFACTURE OR SALE OF APPARATUS WITHOUT WRITTEN PERMISSION.