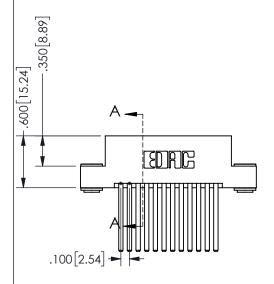

THIS IS A C.A.D. GENERATED DRAWING DO NOT MAKE MANUAL REVISIONS TO MASTER.

ISSUE NUMBER

ORIGINAL

<u>Contact Dimensions:</u> 544-Wire Wrap .050x.025(1.27x0.64) - Tail LG=.750(19.05) .100 (2.54) Contact Spacing x .200 (5.08) Row Spacing

345/395 SERIES CARD EDGE CONNECTOR PART NUMBER: 345-024-544-203

YOUR CONNECTION TO QUALITY & SERVICE

**EDAC INC** TORONTO, ONTARIO CANADA

THESE DRAWINGS AND SPECIFICATIONS ARE THE PROPERTY OF EDAC INC., AND SHALL NOT BE REPRODUCED,OR COPIED OR USED AS THE BASIS FOR THE MANUFACTURE OR SALE OF APPARATUS WITHOUT WRITTEN PERMISSION.