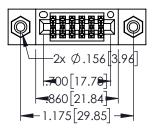

<u>Contact Dimensions:</u>
525-P.C. Tail .018 Sq.(0.46 Sq.) - Tail LG=.150(3.81)
.100 (2.54) Contact Spacing x .200 (5.08) Row Spacing

..330[8.38] CARD SLOT .160[4.06] POINT OF CONTACT

1

- INSULATOR MATERIAL: THERMOPLASTIC PBT BLACK, UL 94V-0
- CONTACT MATERIAL; COPPER TIN ALLOY CONTACT PLATING: GOLD ON THE MATING AREA, TIN PLATING ON THE CONTACT TAILS, NICKEL UNDERPLATE

| 345/395 SERIES CARD EDGE CONNECTOR |
|------------------------------------|
| PART NUMBER: 395-012-525-808       |

| ACAD REFERENCE NO. 345-ENG-MASTER |                  |  |  |  |
|-----------------------------------|------------------|--|--|--|
| DRAWN: R.STA.MONICA               | DATE:MAY.16/2017 |  |  |  |
| CHECKED:                          | DATE:            |  |  |  |
| SCALE: 1:1                        | SHEET 1 OF 2     |  |  |  |
| DRAWING NUMBER                    | ISSUE            |  |  |  |
| 0.45 51.40 1.4.0755               |                  |  |  |  |