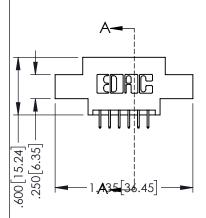

| 345/395 SERIES CARD EDGE CONNECTOR |
|------------------------------------|
| PART NUMBER: 395-012-525-808       |

| ACAD REFERENCE NO. 345-ENG-MASTER |                  |  |  |  |
|-----------------------------------|------------------|--|--|--|
| DRAWN: R.STA.MONICA               | DATE:MAY.16/2017 |  |  |  |
| CHECKED:                          | DATE:            |  |  |  |
| SCALE: 1:1                        | SHEET 1 OF 2     |  |  |  |
| DRAWING NUMBER                    | ISSUE            |  |  |  |
| 0.45 51.40 1.4.0755               |                  |  |  |  |

**SECTION A-A** 

345-ENG-MASTER

.157 [4]

.107 [2.72] .082 [2.08]

.232 [5.89] .125(3.18) to .210(5.33) Outside Tails .045(1.14) to .060(1.52)

.125(3.18) to .210(5.33) Outside Tails .045(1.14) to .060(1.52)

Between Tails