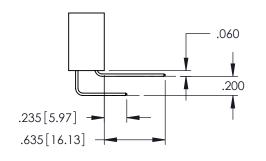

-------------------|
| PART NUMBER: 395-012-525-808       |



| ACAD REFERENCE NO. 345-ENG-MASTER |                  |  |  |  |
|-----------------------------------|------------------|--|--|--|
| DRAWN: R.STA.MONICA               | DATE:MAY.16/2017 |  |  |  |
| CHECKED:                          | DATE:            |  |  |  |
| SCALE: 1:1                        | SHEET 1 OF 2     |  |  |  |
| DRAWING NUMBER                    | ISSUE            |  |  |  |
| 0.45 51.40 1.4.0755               |                  |  |  |  |

**SECTION A-A** 

345-ENG-MASTER



.157 [4]

.107 [2.72] .082 [2.08]

.232 [5.89] .125(3.18) to .210(5.33) Outside Tails .045(1.14) to .060(1.52)

.125(3.18) to .210(5.33) Outside Tails .045(1.14) to .060(1.52)

Between Tails

**Contact Code 555** 

**Contact Code 556** 



Between Tails





## **Contact Code 558**

## **Contact Code 559**

## Contact Code 560

INSULATOR MATERIAL: THERMOPLASTIC POLYESTER, UL 94V-0 DAP MATERIAL AVAILABLE UPON REQUEST

CONTACT MATERIAL; COPPER ALLOY CONTACT PLATING: GOLD ON THE MATING AREA, TIN PLATING ON THE CONTACT TAILS, NICKEL UNDERPLATE

## 345/395 SERIES CARD EDGE CONNECTOR CONTACT CODE 555,556,558,559,560 DIMENSIONS

YOUR CONNECTION TO QUALITY & SERVICE

|   | ACAD REFE           | G-MASTER |                  |        |
|---|---------------------|----------|------------------|--------|
|   | DRAWN: R.STA.MONICA |          | DATE:MAY.16/2017 |        |
|   | CHECKED:            |          | DATE:            |        |
|   | SCALE:              | 1:1      | SHEET            | 2 OF 2 |
| D | DRAWING NUMBER      |