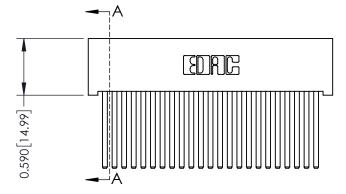

## 0.410[10.41] **SECTION A-A**

## **See Accompanying Pages for:**

- **Contact Bend Details**
- **Mounting Options**

| 342 / 392 Card Edge Connector |
|-------------------------------|
| Part Number: 392-023-544-101  |

YOUR CONNECTION TO QUALITY & SERVICE