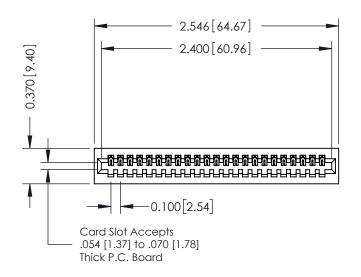

**Mounting Option** 01-No Mounting Lugs **Contact Detail** 

544-Wire Wrap .050x.025(1.27x0.64) - Tail LG=.760(19.30) DO NOT MAKE MANUAL REVISIONS TO MASTER. .100 [2.54] Contact Spacing x .200 [5.08] Row Spacing

## **See Accompanying Pages for:**

- **Contact Bend Details**
- **Mounting Options**

| 342 / 392 Card Edge Connector |
|-------------------------------|
| Part Number: 392-023-544-101  |

YOUR CONNECTION TO QUALITY & SERVICE