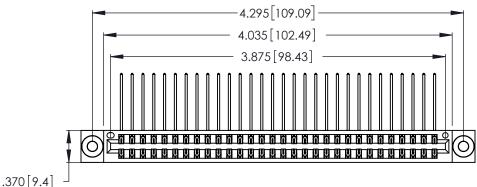

Contact Dimensions:
558-90 Degree Bend (Code 541 Contacts)
See Sheet 2 for Contact Code 555, 556, 558, 559, 560 Dimensions

.600 [15.24]

THIS IS A C.A.D. GENERATED DRAWING DO NOT MAKE MANUAL REVISIONS TO MASTER.

INSULATOR MATERIAL: THERMOPLASTIC POLYESTER, UL 94V-0 CONTACT MATERIAL; COPPER, NICKEL, TIN ALLOY CA-725

CONTACT PLATING: GOLD ON THE MATING AREA, TIN-LEAD ON THE CONTACT TAILS, NICKEL UNDERPLATE

| 346/396 SERIES CARD EDGE CONNECTOR |
|------------------------------------|
| PART NUMBER: 346-060-558-803       |