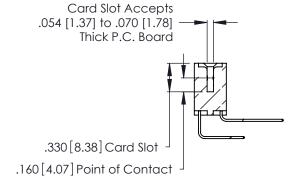

Contact Dimensions:
558-90 Degree Bend (Code 541 Contacts)
See Sheet 2 for Contact Code 555, 556, 558, 559, 560 Dimensions

.600 [15.24]

THIS IS A C.A.D. GENERATED DRAWING DO NOT MAKE MANUAL REVISIONS TO MASTER.

INSULATOR MATERIAL: THERMOPLASTIC POLYESTER, UL 94V-0 CONTACT MATERIAL; COPPER, NICKEL, TIN ALLOY CA-725

CONTACT PLATING: GOLD ON THE MATING AREA, TIN-LEAD ON THE CONTACT TAILS, NICKEL UNDERPLATE

| 346/396 SERIES CARD EDGE CONNECTOR |
|------------------------------------|
| PART NUMBER: 346-060-558-803       |